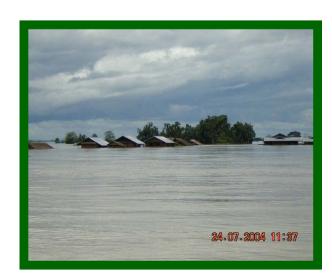

- Severe riverine floods occurred in 1974, 1997, 2004, 2015, 2016

### Severe Flood Years (Since 1966)

| River                 | Highest Water Level Recorded at | Year | Total Stations above<br>Danger Level |
|-----------------------|---------------------------------|------|--------------------------------------|
| Chindwin              | Homalin                         | 1968 | 14 stations                          |
| Ayeyarwady            | Chauk, Minbu, Aunglan, Pyay     | 1974 | 20 stations                          |
| Chindwin              | Mawlaik                         | 1976 | 18 stations                          |
| Ayeyarwady            | Myitkyina, Katha                | 1979 | 14 stations                          |
| Chindwin              | Hkamti                          | 1991 | 16 stations                          |
| Sittoung              | Madauk                          | 1997 | 19 stations                          |
| Shwegyin              | Shwegyin                        |      |                                      |
| Chindwin              | Kalewa, Monywa                  | 2002 | 15 stations                          |
| Thanlwin              | Hpa-an                          |      |                                      |
| Ayeyarwady            | Bhamo, Sagaing, Mandalay,       | 2004 | <b>21 stations</b>                   |
|                       | Nyaung Oo, Magway               |      |                                      |
| Chindwin              | Monywa                          | 2015 | 23 stations                          |
| Ayeyarwady/<br>Ngawun | Nyang Oo, Zalun, Pathein        | 2016 | 29 stations                          |