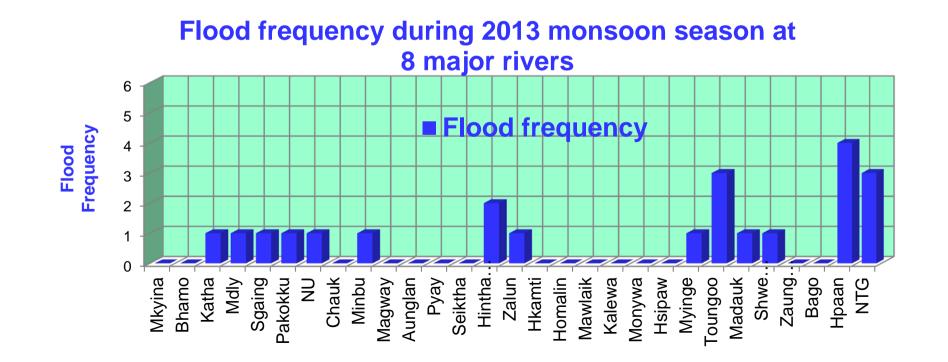

#### Occurrence of Flood Percentage in Months and Flood Frequency along Ayeyarwady River

| Monthly Flood Occurrenc |      |      |     |    | rence | % |                    | ods         |                      |
|-------------------------|------|------|-----|----|-------|---|--------------------|-------------|----------------------|
| River/<br>Station       | June | July | Aug |    | Oct   |   | Flood<br>Frequency | Flood Years | Duration(Total Year) |
| Ayeyarwady River        |      |      |     |    |       |   |                    |             |                      |
| Myitkyina               | 14   | 57   | 0   | 14 | 14    | 0 | 7                  | 7           | 1967-2016(50 yrs)    |
| Bhamo                   | 10   | 60   | 10  | 15 | 5     | 0 | 20                 | 15          | 1968-2016(49 yrs)    |
| Katha                   | 11   | 58   | 17  | 9  | 6     | 0 | 36                 | 25          | 1966-2016(51yrs)     |
| Mandalay                | 0    | 41   | 29  | 12 | 18    | 0 | 14                 | 14          | 1968-2016(49yrs)     |
| Sagaing                 | 0    | 23   | 35  | 31 | 12    | 0 | 26                 | 21          | 1966-2016(51yrs)     |
| Pakokku                 | 0    | 20   | 40  | 40 | 0     | 0 | 10                 | 7           | 1998-2016(19yrs)     |
| Nyaung Oo               | 0    | 29   | 35  | 25 | 10    | 0 | 51                 | 32          | 1966-2016 (51 yrs)   |
| Chauk                   | 0    | 27   | 45  | 18 | 9     | 0 | 11                 | 11          | 1973-2016(44yrs)     |
| Minbu                   | 0    | 23   | 41  | 27 | 9     | 0 | 44                 | 29          | 1966-2016(51yrs)     |
| Magway                  | 0    | 33   | 33  | 24 | 10    | 0 | 21                 | 12          | 1990-2016 (27 yrs)   |
| Aunglan                 | 0    | 19   | 44  | 38 | 0     | 0 | 16                 | 13          | 1973-2016(44yrs)     |
| Руау                    | 0    | 32   | 26  | 37 | 5     | 0 | 19                 | 17          | 1966-2016 (51yrs)    |
| Seiktha                 | 0    | 13   | 56  | 25 | 6     | 0 | 16                 | 9           | 1989-2016 (28yrs)    |
| Henzada                 | 0    | 24   | 47  | 24 | 5     | 0 | 58                 | 32          | 1966-2016(51yrs)     |
| Zalun                   | 0    | 15   | 44  | 32 | 9     | 0 | 34                 | 18          | 1985-2016 (32yrs)    |

#### Occurrence of Flood Percentage in Months and Flood Frequency along Chindwin and other Rivers

|               | Monthly Flood Occ |      |     |     |       |         | Floods                 |             |                      |  |
|---------------|-------------------|------|-----|-----|-------|---------|------------------------|-------------|----------------------|--|
| River/Station | June              | July | Aug | Sep | Oct   | Nov     | Flood<br>Frequenc<br>V | Flood Years | Duration(Total Year) |  |
|               |                   |      | I   |     | Chii  | ndwin   |                        |             |                      |  |
| Hkamti        | 6                 | 56   | 25  | 13  | 0     | 0       | 48                     | 31          | 1967-2016 (50yrs)    |  |
| Homalin       | 6                 | 50   | 27  | 13  | 3     | 0       | 62                     | 37          | 1968-2016(49yrs)     |  |
| Mawlaik       | 2                 | 41   | 33  | 16  | 8     | 0       | 63                     | 35          | 1965-2016(52yrs)     |  |
| Kalewa        | 2                 | 44   | 31  | 18  | 5     | 0       | 61                     | 36          | 1967-2016(50yrs)     |  |
| Monywa        | 0                 | 38   | 35  | 21  | 6     | 0       | 48                     | 32          | 1966-2016 (51yrs)    |  |
|               |                   | II   | ļ   | I   | Dokeł | ntawady |                        |             |                      |  |
| Hsipaw        | 0                 | 0    | 100 | 0   | 0     | 0       | 1                      | 1           | 1967-2016 (50yrs)    |  |
| Myitnge       | 1                 | 21   | 37  | 28  | 12    | 1       | 68                     | 35          | 1972-2016 (45yrs)    |  |
|               |                   |      | L   |     | Sitt  | oung    | · · ·                  |             |                      |  |
| Toungoo       | 0                 | 12   | 59  | 21  | 7     | 1       | 76                     | 38          | 1966-2016(52yrs)     |  |
| Madauk        | 2                 | 29   | 56  | 11  | 2     | 0       | 98                     | 45          | 1966-2016(51yrs)     |  |
|               |                   |      |     |     | Shw   | vegyin  |                        |             |                      |  |
| Shwegyin      | 2                 | 29   | 67  | 2   | 0     | 0       | 49                     | 29          | 1966-2016 (51yrs)    |  |
|               |                   |      |     |     | B     | ago     |                        |             | - 1                  |  |
| Zangtu        | 0                 | 0    | 0   | 0   | 0     | 0       | 0                      | 0           | 1987-2016 (30yrs)    |  |
| Bago          | 6                 | 29   | 65  | 0   | 0     | 0       | 17                     | 14          | 1965-2016 (52yrs)    |  |
|               |                   |      |     |     | Tha   | nlwin   |                        |             |                      |  |
| Hpa-an        | 2                 | 32   | 50  | 14  | 2     | 0       | 103                    | 43          | 1966-2016 (51yrs)    |  |
| <br>          |                   |      | Г   |     | Nga   | awun    |                        |             |                      |  |
| NTG           | 0                 | 31   | 37  | 22  | 10    |         | <b>5</b> 1             | 29          | 1985-2016 (32yrs)    |  |
| Pathein       | 0                 | 0    | 80  | 20  | 0     |         | ) 5                    | 3           | 2005-2016(12yrs)     |  |