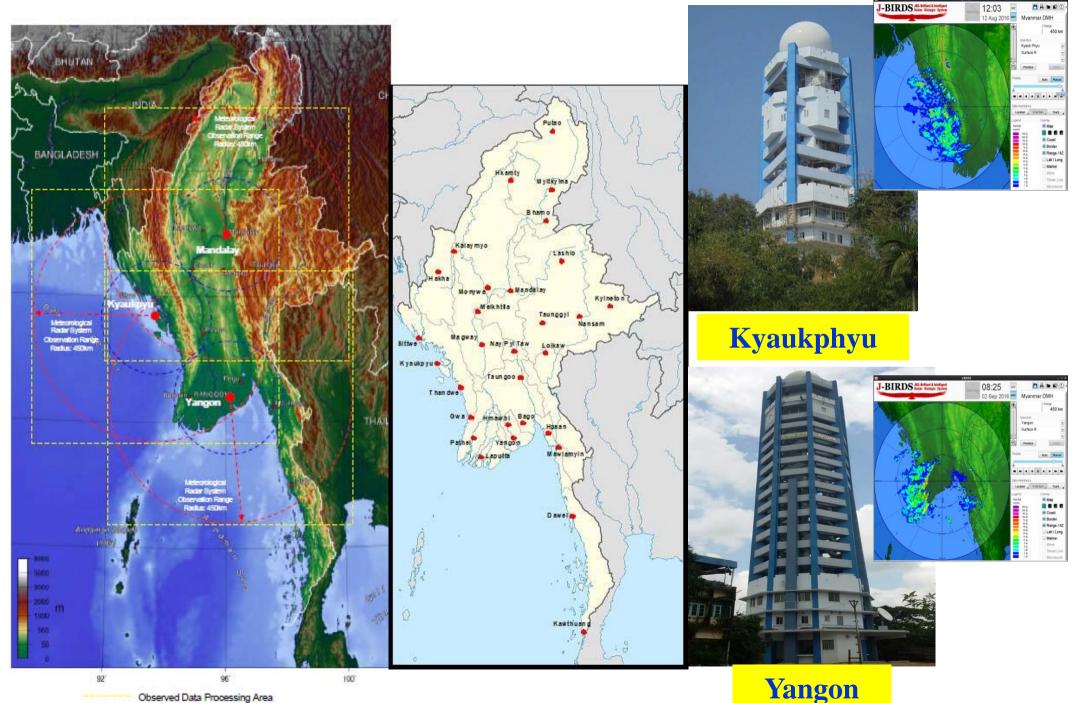

## **DMH's Water Level Observation System**

#### Manual Observation system (Most stations/ still using)

Telemetry Water Level Monitoring System (starting to upgrade some stations by Gov. Budget/ Projects)

Install the telemetry system with Funded by Norway Gov.