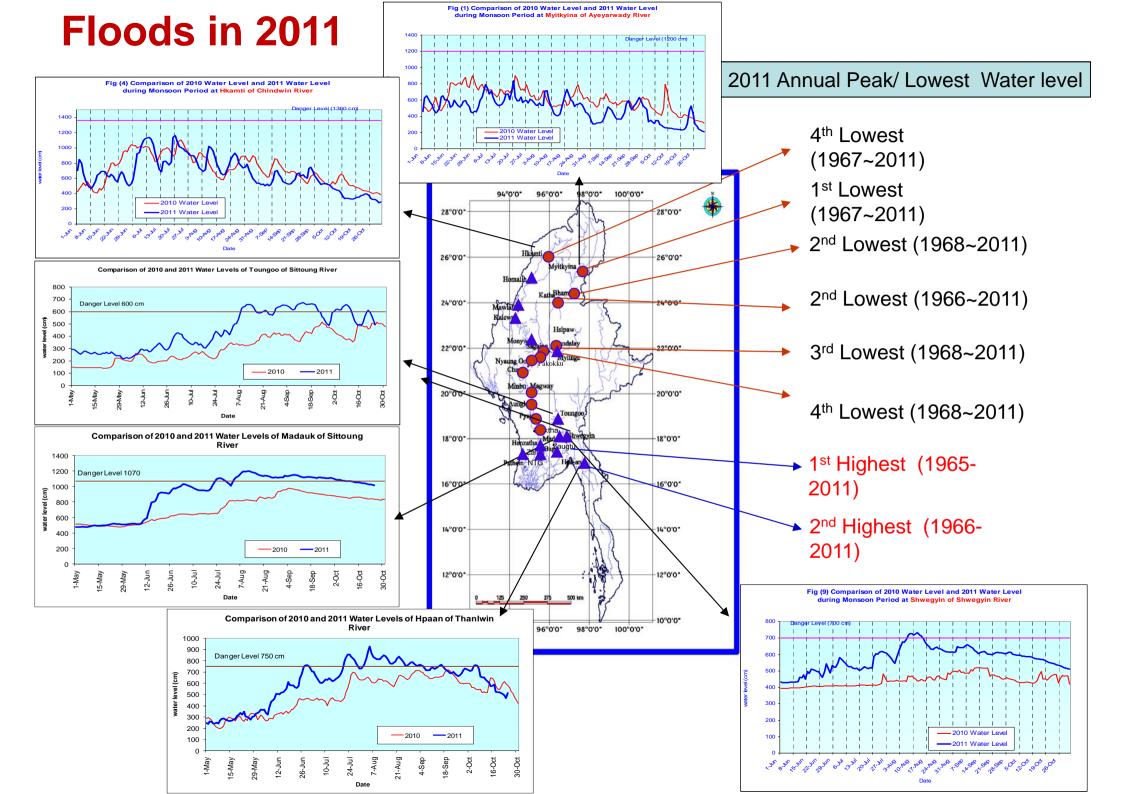

### Severe Flood Years (Since 1966)

| River                 | Highest Water Level Recorded at | Year | Total Stations above<br>Danger Level |
|-----------------------|---------------------------------|------|--------------------------------------|
| Chindwin              | Homalin                         | 1968 | 14 stations                          |
| Ayeyarwady            | Chauk, Minbu, Aunglan, Pyay     | 1974 | 20 stations                          |
| Chindwin              | Mawlaik                         | 1976 | 18 stations                          |
| Ayeyarwady            | Myitkyina, Katha                | 1979 | 14 stations                          |
| Chindwin              | Hkamti                          | 1991 | 16 stations                          |
| Sittoung              | Madauk                          | 1997 | 19 stations                          |
| Shwegyin              | Shwegyin                        |      |                                      |
| Chindwin              | Kalewa, Monywa                  | 2002 | 15 stations                          |
| Thanlwin              | Hpa-an                          |      |                                      |
| Ayeyarwady            | Bhamo, Sagaing, Mandalay,       | 2004 | <b>21 stations</b>                   |
|                       | Nyaung Oo, Magway               |      |                                      |
| Chindwin              | Monywa                          | 2015 | 23 stations                          |
| Ayeyarwady/<br>Ngawun | Nyang Oo, Zalun, Pathein        | 2016 | 29 stations                          |