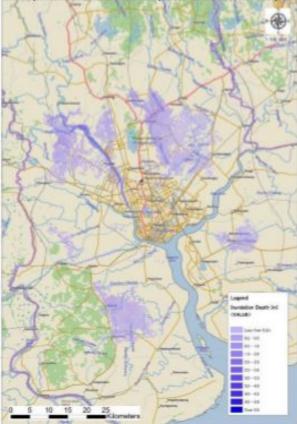

| 23 stations                  |
|      |                                         | Pakokku(3 <sup>rd</sup> ), Nyang<br>Oo(3 <sup>rd</sup> ), Aunglan(3 <sup>rd</sup> ),<br>Pyay(3 <sup>rd</sup> ), Hinthada(3 <sup>rd</sup> ),<br>Ntg(4 <sup>th</sup> ) |                              |
| 2016 | Ayeyarwady/Ngawun                       | Nyang Oo (1 <sup>st</sup> ), Zalun(1 <sup>st</sup> )<br>, Pathein(1 <sup>st</sup> )                                                                                  | 29 stations                  |



## TA 8456: TRANSFORMATION OF URBAN MANAGEMENT (PART II: FLOOD MANAGEMENT)

- Flood Mapping
- Funding by ADB/ Technical Support by ICHARM &

**CTI, JAPAN** 

Fig. Flood Inundation Map in Yangon Region (Flood Scale: 100 yr Return Period)



Fig. Flood Inundation Map in Mandalay (Flood Scale: 100 yr Return Period)





Fig. Flood Inundation Map in Mawlamyine (Flood Scale: 100 yr Return Period)



## **ONGOING ACTIVITIES**

- The project for establishment of disastrous weather monitoring system (3 Radars and 30 AWOS) (JICA Funding) (2014-2017)
- Development and Implementation of User-Relevant End-to-End Flood Forecast Generation for Myanmar( Technical support by RIMES and Indian Gov. Funding) (April 2014 – March 2017)( Installation of 13 TWLMS and 2 AWOS and Flood forecast model development)
- AIRBM Project (Component 2: Hydro met Observation and Information System Modernization (WB Project) (2014 -2020)
- Developing a methodology for flood forecasting for a selected river basin in Myanmar (Hydrological Modelling System) (201