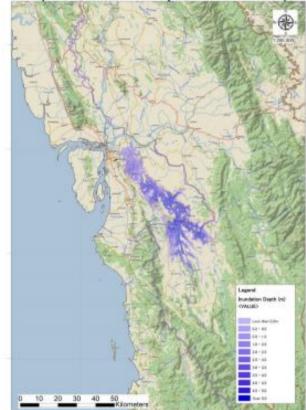

#### **Flood Forecasting Methods**

River Stage Correlation Method
 Multiple Linear Regression Method
 Integrated Flood Analysis System-IFAS (research)
 HBV model (testing for Chindwin)
 HEC HMS Model for Ayeyarwady, Chindwin and Sittoung river (testing)