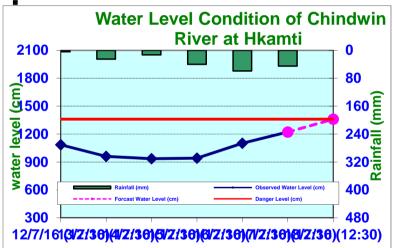

) days and about (4) to (5) feet above the present water level at Chauk, Minbu, Magway, Aunglan, Pyay, Seiktha, Hinthada and Zalun during the next (6) to (11) days.

It is advised that the vessels running along the river and those who made plantations on sandbank during low flow period should make precausion measures for the sharp rise of water level.

#### Flood Warning

(Issued at 13:00 hr M.S.T on 17-7-2016)

According to the (12:30) hrs M.S.T observation today, the water level of Chindwin River at Hkamti is observed as about  $(1\frac{1}{2})$  feet below its danger level. It may reach its danger level during the next (1) Day.

It is especially advised to the people who settle near the river bank and low

lying areas in Hkamti Township, to take precaution measure.

#### Flood Bulletin



#### (Issued at 13:00 hr M.S.T on 18-7-2016)

According to the (12:30) hr M.S.T observation today, the water level has exceeded by about (2) feet above its danger level, its may continue to rise about (1½) feet during the next (1) day and may remain above its danger level. It is especially advised to the people who settle near the river bank and low lying

areas along the Chindwin River, to take precaution measure.

Flood Conditions during Monsoon Season 2016

- Ayeyarwady River -17 Stations (Two times at Nyaung Oo)
- Chindwin River 8 Stations (Two times at all stations)
- Dokehtawady River 1 Station
- > Ngawun River 2 Stations
- Toe River 1 Station

#### Hydrological Forecasting Stations in Myanmar



#### **Floods Occurrences in 2016**



#### **Floods Occurrences during 2016**



## 2