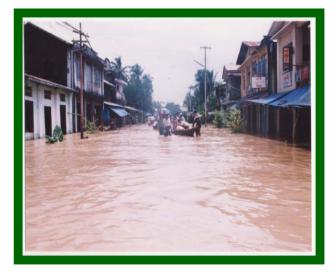

## Widespread/Riverine Floods

-mostly occur in the large and medium rivers and caused by the heaving rainfall striking at the head water region for considerable period (1-3 days), the flood wave forming at the head water started to move downward and causing flood along the river up to the deltaic area.

- Severe riverine floods occurred in 1974, 1997, 2004, 2015, 2016