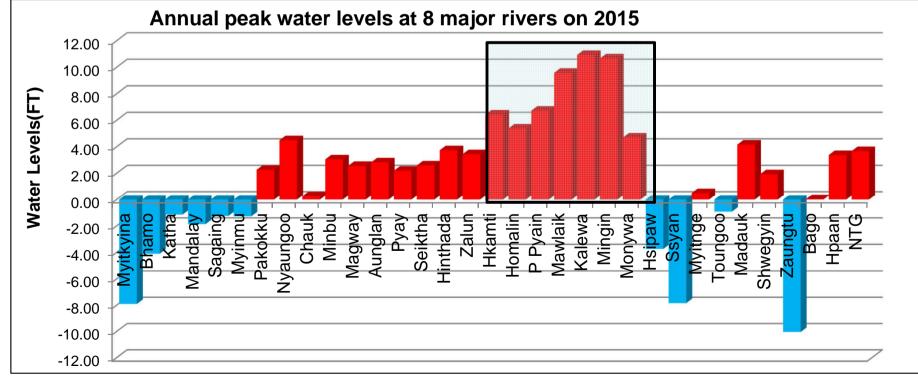

### Severe Flood Years (Since 1966)

| River                 | Highest Water Level Recorded at | Year | Total Stations above<br>Danger Level |
|-----------------------|---------------------------------|------|--------------------------------------|
| Chindwin              | Homalin                         | 1968 | 14 stations                          |
| Ayeyarwady            | Chauk, Minbu, Aunglan, Pyay     | 1974 | 20 stations                          |
| Chindwin              | Mawlaik                         | 1976 | 18 stations                          |
| Ayeyarwady            | Myitkyina, Katha                | 1979 | 14 stations                          |
| Chindwin              | Hkamti                          | 1991 | 16 stations                          |
| Sittoung              | Madauk                          | 1997 | 19 stations                          |
| Shwegyin              | Shwegyin                        |      |                                      |
| Chindwin              | Kalewa, Monywa                  | 2002 | 15 stations                          |
| Thanlwin              | Hpa-an                          |      |                                      |
| Ayeyarwady            | Bhamo, Sagaing, Mandalay,       | 2004 | <b>21 stations</b>                   |
|                       | Nyaung Oo, Magway               |      |                                      |
| Chindwin              | Monywa                          | 2015 | 23 stations                          |
| Ayeyarwady/<br>Ngawun | Nyang Oo, Zalun, Pathein        | 2016 | 29 stations                          |