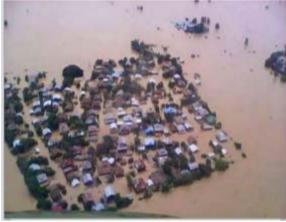

| 50.55                                 | 39.06                           |
|                    | Sittwe      | 36.06                                 | 45.67                           |
| Rakhine            | Kyaukpyu    | 35.20                                 | 47.01                           |
|                    | Thandwe     | 24.80                                 | 57.24                           |
|                    | Gwa         | 21.34                                 | 36.61                           |
|                    | Myauk U     | 29.84                                 | 38.98                           |

#### **Disasters due to Cyclone "Komen" in Myanmar (2015)**

#### Images from Cyclone "KOMEN"













## Flood affected areas and affected people(July, 2015)

















## 2015 Severe flood in Myanmar

- Cause severe flood and landslide by unusually heavy rainfall and also cyclone Komen
- Period 20 July 2015 to August
- Affected areas 12 States and Regions except from Kayah and Thanintharyi
- H.E President, in line with the section 11 of Natural Disaster Management Law, declared Chin State, Sagaing Region, Magway Region and Rakhine State as the worst disasteraffected areas on July 31.

## Damages by flood (2015)

| NO | States/<br>Regions | Damaged<br>houses | Affected<br>households | Affected people | Death toll |
|----|--------------------|-------------------|------------------------|-----------------|------------|
| 1  | Sagaing            | 1963              | 96401                  | 473329          | 46         |
| 2  | Kachin