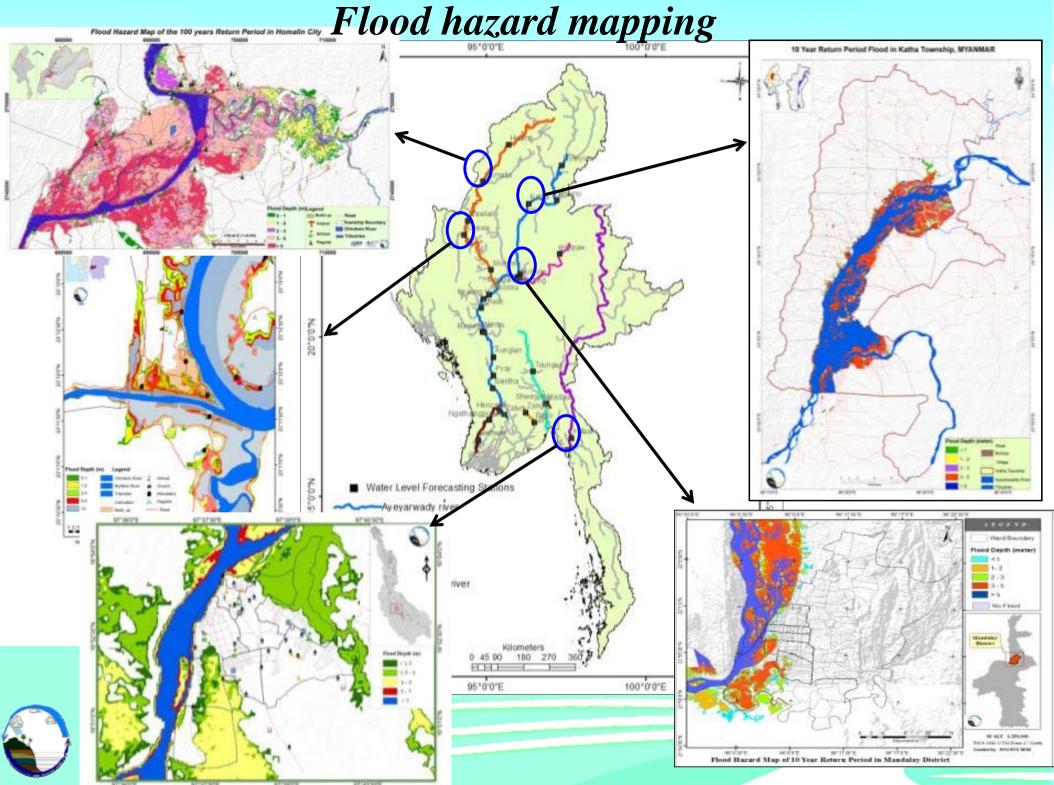

| 11 stations                  |
| 2015 | <i>Chindwin/<br/>Ayeyarwady/ Ngawun</i> | Monywa (1 <sup>st</sup> ),<br>Kalewa(2 <sup>nd</sup> ),Seiktha<br>(2 <sup>nd</sup> ), Zalun(2 <sup>nd</sup> )                                                        | 23 stations                  |
|      |                                         | Pakokku(3 <sup>rd</sup> ), Nyang<br>Oo(3 <sup>rd</sup> ), Aunglan(3 <sup>rd</sup> ),<br>Pyay(3 <sup>rd</sup> ), Hinthada(3 <sup>rd</sup> ),<br>Ntg(4 <sup>th</sup> ) |                              |
| 2016 | Ayeyarwady/Ngawun                       | Nyang Oo (1 <sup>st</sup> ), Zalun(1 <sup>st</sup> )<br>, Pathein(1 <sup>st</sup> )                                                                                  | 29 stations                  |



## TA 8456: TRANSFORMATION OF URBAN MANAGEMENT (PART II: FLOOD MANAGEMENT)

- Flood Mapping
- Funding by ADB/ Technical Support by ICHARM &

**CTI, JAPAN** 

Fig. Flood Inundation Map in Yangon Region (Flood Scale: 100 yr Return Period)



Fig. Flood Inundation Map in Mandalay (Flood Scale: 100 yr Return Period)





Fig. Flood Inundation Map in Mawlamyine (Flood Scale: 100 yr Return Period)



## **ONGOING ACTIVITIES**

- The project for establishment of disastrous weather monitoring system (3 Radars and 30 AWOS) (JICA Funding) (2014-2017)
- Development and Implementation of User-Relevant End-to-End Flood Forecast Generation for Myanmar( Technical support by RIMES and Indian Gov. Funding) (April 2014 – March 2017)( Installation of 13 TWLMS and 2 AWOS and Flood forecast model development