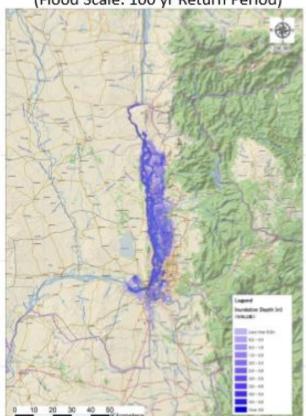

| Pakokku(3 <sup>rd</sup> ), Nyang<br>Oo(3 <sup>rd</sup> ), Aunglan(3 <sup>rd</sup> ),<br>Pyay(3 <sup>rd</sup> ), Hinthada(3 <sup>rd</sup> ),<br>Ntg(4 <sup>th</sup> ) |                              |
| 2016 | Ayeyarwady/Ngawun                       | Nyang Oo (1 <sup>st</sup> ), Zalun(1 <sup>st</sup> )<br>, Pathein(1 <sup>st</sup> )                                                                                  | 29 stations                  |



## TA 8456: TRANSFORMATION OF URBAN MANAGEMENT (PART II: FLOOD MANAGEMENT)

- Flood Mapping
- Funding by ADB/ Technical Support by ICHARM &

**CTI, JAPAN** 

Fig. Flood Inundation Map in Yangon Region (Flood Scale: 100 yr Return Period)



Fig. Flood Inundation Map in Mandalay (Flood Scale: 100 yr Return Period)





Fig. Flood Inundation Map in Mawlamyine (Flood Scale: 100 yr Return Period)



## **ONGOING ACTIVITIES**

- The project for establishment of disastrous weather monitoring system (3 Radars and 30 AWOS) (JICA Funding) (2014-2017)
- Development and Implementation of User-Relevant End-to-End Flood Forecast Generation for Myanmar( Technical support by RIMES and Indian Gov. Funding) (April 2014 – March 2017)( Installation of 13 TWLMS and 2 AWOS and Flood forecast model development)
- AIRBM Project (Component 2: Hydro met Observation and Information System Modernization (WB Project) (2014 -2020)
- Developing a methodology for flood forecasting for a selected river basin in Myanmar (Hydrological Modelling System) (2015-2017) (Technical support by NVE & ADPC and Norway Gov. Funding) (Hydrologic