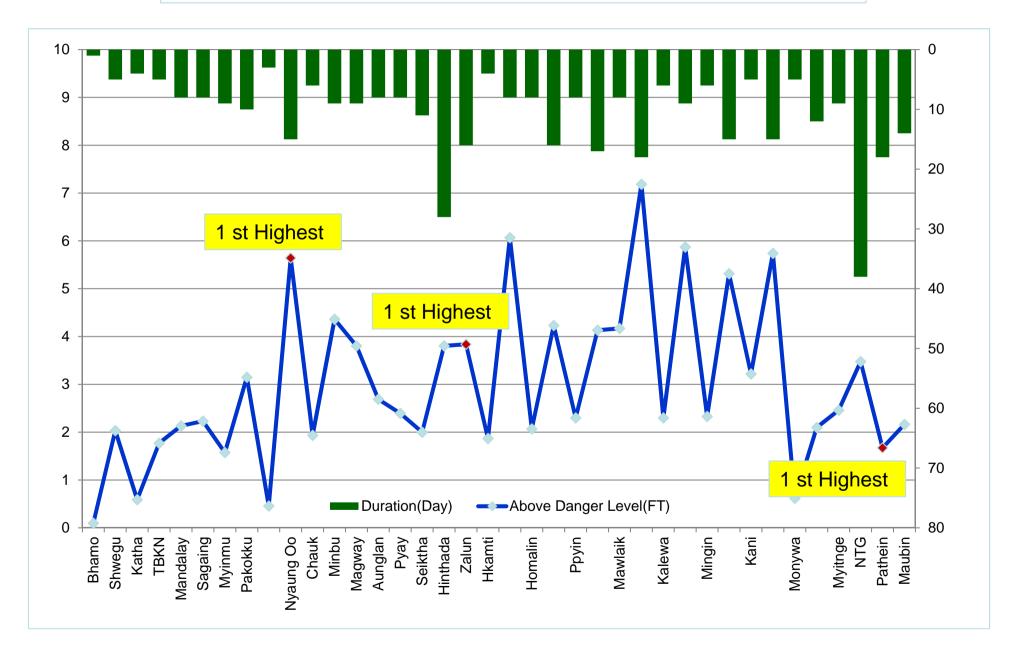

### Severe Flood Years (Since 1966)

| River                 | Highest Water Level Recorded at | Year | Total Stations above<br>Danger Level |
|-----------------------|---------------------------------|------|--------------------------------------|
| Chindwin              | Homalin                         | 1968 | 14 stations                          |
| Ayeyarwady            | Chauk, Minbu, Aunglan, Pyay     | 1974 | 20 stations                          |
| Chindwin              | Mawlaik                         | 1976 | 18 stations                          |
| Ayeyarwady            | Myitkyina, Katha                | 1979 | 14 stations                          |
| Chindwin              | Hkamti                          | 1991 | 16 stations                          |
| Sittoung              | Madauk                          | 1997 | 19 stations                          |
| Shwegyin              | Shwegyin                        |      |                                      |
| Chindwin              | Kalewa, Monywa                  | 2002 | 15 stations                          |
| Thanlwin              | Hpa-an                          |      |                                      |
| Ayeyarwady            | Bhamo, Sagaing, Mandalay,       | 2004 | <b>21 stations</b>                   |
|                       | Nyaung Oo, Magway               |      |                                      |
| Chindwin              | Monywa                          | 2015 | 23 stations                          |
| Ayeyarwady/<br>Ngawun | Nyang Oo, Zalun, Pathein        | 2016 | 29 stations                          |