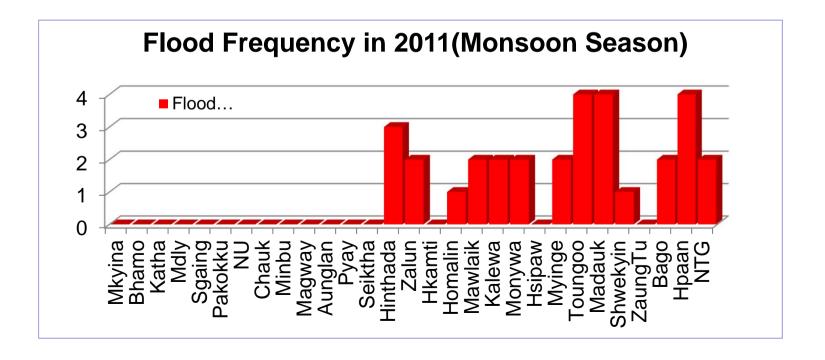

### Severe Flood Years (Since 1966)

| River                 | Highest Water Level Recorded at | Year | Total Stations above<br>Danger Level |
|-----------------------|---------------------------------|------|--------------------------------------|
| Chindwin              | Homalin                         | 1968 | 14 stations                          |
| Ayeyarwady            | Chauk, Minbu, Aunglan, Pyay     | 1974 | 20 stations                          |
| Chindwin              | Mawlaik                         | 1976 | 18 stations                          |
| Ayeyarwady            | Myitkyina, Katha                | 1979 | 14 stations                          |
| Chindwin              | Hkamti                          | 1991 | 16 stations                          |
| Sittoung              | Madauk                          | 1997 | 19 stations                          |
| Shwegyin              | Shwegyin                        |      |                                      |
| Chindwin              | Kalewa, Monywa                  | 2002 | 15 stations                          |
| Thanlwin              | Hpa-an                          |      |                                      |
| Ayeyarwady            | Bhamo, Sagaing, Mandalay,       | 2004 | <b>21 stations</b>                   |
|                       | Nyaung Oo, Magway               |      |                                      |
| Chindwin              | Monywa                          | 2015 | 23 stations                          |
| Ayeyarwady/<br>Ngawun | Nyang Oo, Zalun, Pathein        | 2016 | 29 stations                          |