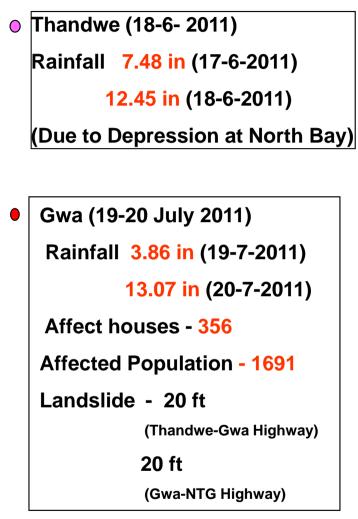

#### 2011 Flash Flood

- Bawlakhe (Nanpon Stream)
  - Rainfall 1.54 in (3 Oct 2011)
  - Some Streets were inundated
  - Some houses were inundated

| Pakokku                                                                                                                                                                                                                                                                                                                                                                                                                                                                                                                                                                                                                                                                                                                                                                                                                                                                                                                                                                                                                                                                                                                                                                                                                                                                                                                                                                                                                                                                                                                                                                                                                                                                                                                                                                                                                                                                                                                                                                                                                                                                                                                        | Dist   | trict (19-2 | 0 Oct 2 | 011)        |
|--------------------------------------------------------------------------------------------------------------------------------------------------------------------------------------------------------------------------------------------------------------------------------------------------------------------------------------------------------------------------------------------------------------------------------------------------------------------------------------------------------------------------------------------------------------------------------------------------------------------------------------------------------------------------------------------------------------------------------------------------------------------------------------------------------------------------------------------------------------------------------------------------------------------------------------------------------------------------------------------------------------------------------------------------------------------------------------------------------------------------------------------------------------------------------------------------------------------------------------------------------------------------------------------------------------------------------------------------------------------------------------------------------------------------------------------------------------------------------------------------------------------------------------------------------------------------------------------------------------------------------------------------------------------------------------------------------------------------------------------------------------------------------------------------------------------------------------------------------------------------------------------------------------------------------------------------------------------------------------------------------------------------------------------------------------------------------------------------------------------------------|--------|-------------|---------|-------------|
| Rainfal                                                                                                                                                                                                                                                                                                                                                                                                                                                                                                                                                                                                                                                                                                                                                                                                                                                                                                                                                                                                                                                                                                                                                                                                                                                                                                                                                                                                                                                                                                                                                                                                                                                                                                                                                                                                                                                                                                                                                                                                                                                                                                                        | I (18  | -20 Oct 2   | 011)    |             |
| Pakokl                                                                                                                                                                                                                                                                                                                                                                                                                                                                                                                                                                                                                                                                                                                                                                                                                                                                                                                                                                                                                                                                                                                                                                                                                                                                                                                                                                                                                                                                                                                                                                                                                                                                                                                                                                                                                                                                                                                                                                                                                                                                                                                         | ku     | 6.65 in     |         |             |
| Ganga                                                                                                                                                                                                                                                                                                                                                                                                                                                                                                                                                                                                                                                                                                                                                                                                                                                                                                                                                                                                                                                                                                                                                                                                                                                                                                                                                                                                                                                                                                                                                                                                                                                                                                                                                                                                                                                                                                                                                                                                                                                                                                                          | w      | 5.95 in     |         |             |
| Nyaun                                                                                                                                                                                                                                                                                                                                                                                                                                                                                                                                                                                                                                                                                                                                                                                                                                                                                                                                                                                                                                                                                                                                                                                                                                                                                                                                                                                                                                                                                                                                                                                                                                                                                                                                                                                                                                                                                                                                                                                                                                                                                                                          | g Oo   | 9.34 in     |         |             |
| Affect                                                                                                                                                                                                                                                                                                                                                                                                                                                                                                                                                                                                                                                                                                                                                                                                                                                                                                                                                                                                                                                                                                                                                                                                                                                                                                                                                                                                                                                                                                                                                                                                                                                                                                                                                                                                                                                                                                                                                                                                                                                                                                                         | Villa  | ges/wards   | 5       | 102         |
| Death t<br>Livesto                                                                                                                                                                                                                                                                                                                                                                                                                                                                                                                                                                                                                                                                                                                                                                                                                                                                                                                                                                                                                                                                                                                                                                                                                                                                                                                                                                                                                                                                                                                                                                                                                                                                                                                                                                                                                                                                                                                                                                                                                                                                                                             |        | sses        | :       | 161<br>3384 |
| Damag                                                                                                                                                                                                                                                                                                                                                                                                                                                                                                                                                                                                                                                                                                                                                                                                                                                                                                                                                                                                                                                                                                                                                                                                                                                                                                                                                                                                                                                                                                                                                                                                                                                                                                                                                                                                                                                                                                                                                                                                                                                                                                                          | ed H   | ouses       | 2       | 2535        |
| Damage                                                                                                                                                                                                                                                                                                                                                                                                                                                                                                                                                                                                                                                                                                                                                                                                                                                                                                                                                                                                                                                                                                                                                                                                                                                                                                                                                                                                                                                                                                                                                                                                                                                                                                                                                                                                                                                                                                                                                                                                                                                                                                                         | ed G   | ov. Buildi  | ngs     | 15          |
| Damage                                                                                                                                                                                                                                                                                                                                                                                                                                                                                                                                                                                                                                                                                                                                                                                                                                                                                                                                                                                                                                                                                                                                                                                                                                                                                                                                                                                                                                                                                                                                                                                                                                                                                                                                                                                                                                                                                                                                                                                                                                                                                                                         | ed re  | eligious B  | uilding | 33          |
| Damage                                                                                                                                                                                                                                                                                                                                                                                                                                                                                                                                                                                                                                                                                                                                                                                                                                                                                                                                                                                                                                                                                                                                                                                                                                                                                                                                                                                                                                                                                                                                                                                                                                                                                                                                                                                                                                                                                                                                                                                                                                                                                                                         | ed cı  | roplands (  | (acres) | 5378        |
| Damage                                                                                                                                                                                                                                                                                                                                                                                                                                                                                                                                                                                                                                                                                                                                                                                                                                                                                                                                                                                                                                                                                                                                                                                                                                                                                                                                                                                                                                                                                                                                                                                                                                                                                                                                                                                                                                                                                                                                                                                                                                                                                                                         | ed B   | ridges      |         | 7           |
| Affecte                                                                                                                                                                                                                                                                                                                                                                                                                                                                                                                                                                                                                                                                                                                                                                                                                                                                                                                                                                                                                                                                                                                                                                                                                                                                                                                                                                                                                                                                                                                                                                                                                                                                                                                                                                                                                                                                                                                                                                                                                                                                                                                        | d Ho   | uses        | 9       | 9523        |
| Affecte                                                                                                                                                                                                                                                                                                                                                                                                                                                                                                                                                                                                                                                                                                                                                                                                                                                                                                                                                                                                                                                                                                                                                                                                                                                                                                                                                                                                                                                                                                                                                                                                                                                                                                                                                                                                                                                                                                                                                                                                                                                                                                                        | d Po   | pulation    | :       | 29751       |
| The loss                                                                                                                                                                                                                                                                                                                                                                                                                                                                                                                                                                                                                                                                                                                                                                                                                                                                                                                                                                                                                                                                                                                                                                                                                                                                                                                                                                                                                                                                                                                                                                                                                                                                                                                                                                                                                                                                                                                                                                                                                                                                                                                       | s in t | erms of c   | ash 15  | 544.59      |
| in the second se |        | (n          | nillion | kyats       |