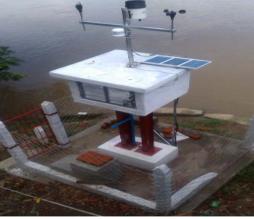

## **DMH's Water Level Observation System**

#### Manual Observation system (Most stations/ still using)

Telemetry Water Level Monitoring System (starting to upgrade some stations by Gov. Budget/ Projects)

Install the telemetry system with Funded by Norway Gov.