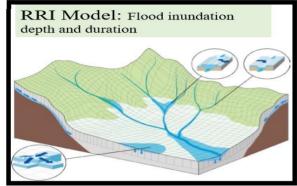

#### **Flood Forecasting Methods**

River Stage Correlation Method
 Multiple Linear Regression Method
 Integrated Flood Analysis System-IFAS (research)
 HBV model (testing for Chindwin)
 HEC HMS Model for Ayeyarwady, Chindwin and Sittoung river (testing)