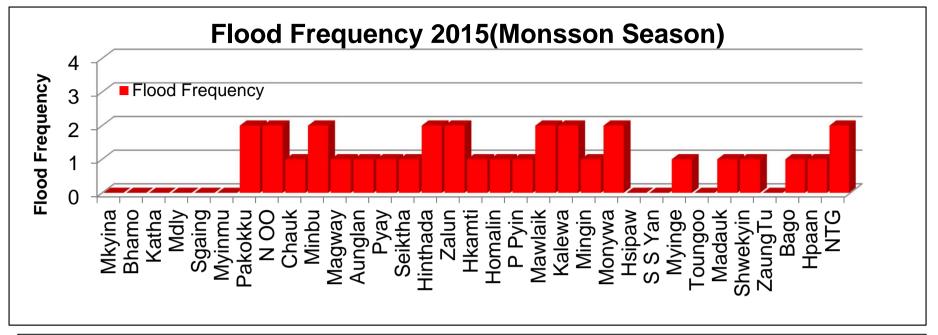

|               | 2  | -   |  |  |  |
| 6.Thanlwin                                   |               | 2  | -   |  |  |  |
| 7.Ngawun                                     |               | 1  | 37  |  |  |  |
| 8.Dokehtawady                                |               | 2  | 7   |  |  |  |
| 9.Kalaten( start date 1.8.16)                |               | -  | -   |  |  |  |
| 10.Toe( start date 1.6.16)                   |               | -  | 6   |  |  |  |
| 11.Lay Myo <mark>( start date 1.8.16)</mark> |               | -  | -   |  |  |  |
| Total                                        | 24            | 25 | 116 |  |  |  |

**SWLB** Significant Water Level Bulletin

- FW Flood Warning
- **FB** Flood Bulletin

#### **Review on the occurrences of floods in 2015**





#### **Review on the occurrences of floods in 2015**

| Divoro      | Types of News |      |      |      |      |      |  |  |
|-------------|---------------|------|------|------|------|------|--|--|
| Rivers      | SWI           | B    | FV   | V    | FE   | 3    |  |  |
|             | 2014          | 2015 | 2014 | 2015 | 2014 | 2015 |  |  |
| Ayeyarwady  | 2             | 1    | 3    | 12   | 4    | 25   |  |  |
| Chindwin    | -             |      | 7    | 8    | 5    | 23   |  |  |
| Sittoung    | -             |      | 1    | 2    | 9    | 7    |  |  |
| Shwegyin    | -             |      | 1    | 1    | -    | 6    |  |  |
| Bago        | -             |      | 2    | 1    | 2    | -    |  |  |
| Thanlwin    | -             |      | 4    | 1    | 8    | 6    |  |  |
| Ngawun