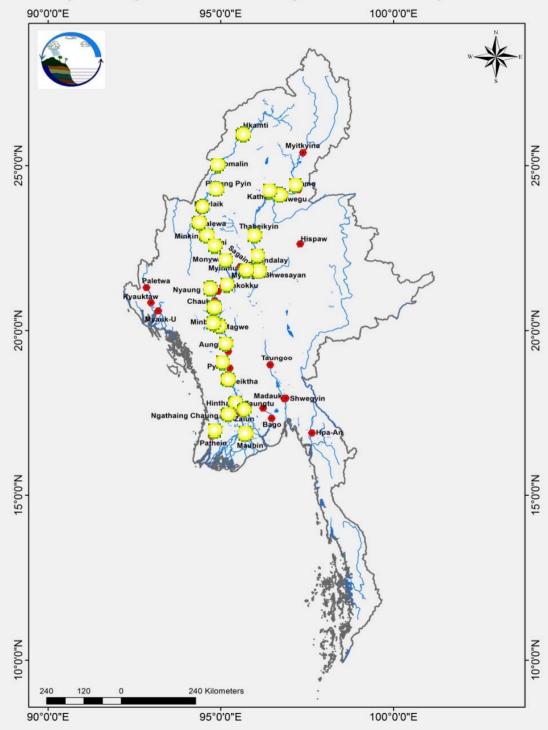

low

lying areas in Hkamti Township, to take precaution measure.

#### Flood Bulletin



#### (Issued at 13:00 hr M.S.T on 18-7-2016)

According to the (12:30) hr M.S.T observation today, the water level has exceeded by about (2) feet above its danger level, its may continue to rise about (1½) feet during the next (1) day and may remain above its danger level. It is especially advised to the people who settle near the river bank and low lying

areas along the Chindwin River, to take precaution measure.

Flood Conditions during Monsoon Season 2016

- Ayeyarwady River -17 Stations (Two times at Nyaung Oo)
- Chindwin River 8 Stations (Two times at all stations)
- Dokehtawady River 1 Station
- > Ngawun River 2 Stations
- Toe River 1 Station

#### Hydrological Forecasting Stations in Myanmar



#### **Floods Occurrences in 2016**



#### **Floods Occurrences during 2016**



## 2016 Floods Photos









### **Issuing Flood Warnings and Bulletins during 2016**

| Divers                                       | Types of News |    |     |  |  |  |
|----------------------------------------------|---------------|----|-----|--|--|--|
| Rivers                                       | SWLB          | FW | FB  |  |  |  |
| 1.Ayeyarwady                                 |               | 10 | 25  |  |  |  |
| 2.Chindwin                                   | 1             | 8  | 31  |  |  |  |
| 3.Sittoung                                   |               | -  | -   |  |  |  |
| 4.Shwegyin                                   |               | -  | -   |  |  |  |
| 5.Bago