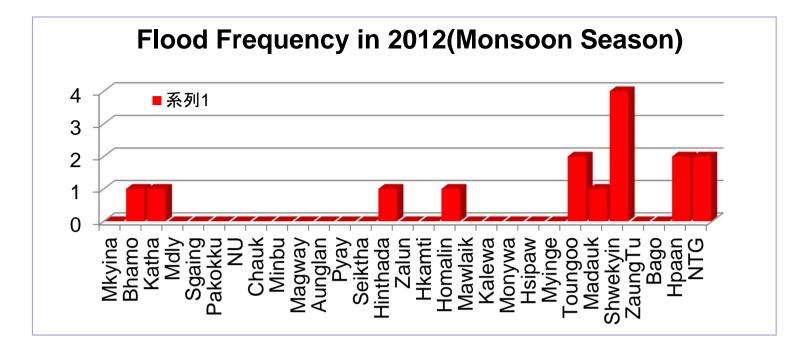

### Severe Flood Years (Since 1966)

| River                 | Highest Water Level Recorded at | Year | Total Stations above<br>Danger Level |
|-----------------------|---------------------------------|------|--------------------------------------|
| Chindwin              | Homalin                         | 1968 | 14 stations                          |
| Ayeyarwady            | Chauk, Minbu, Aunglan, Pyay     | 1974 | 20 stations                          |
| Chindwin              | Mawlaik                         | 1976 | 18 stations                          |
| Ayeyarwady            | Myitkyina, Katha                | 1979 | 14 stations                          |
| Chindwin              | Hkamti                          | 1991 | 16 stations                          |
| Sittoung              | Madauk                          | 1997 | 19 stations                          |
| Shwegyin              | Shwegyin                        |      |                                      |
| Chindwin              | Kalewa, Monywa                  | 2002 | 15 stations                          |
| Thanlwin              | Hpa-an                          |      |                                      |
| Ayeyarwady            | Bhamo, Sagaing, Mandalay,       | 2004 | <b>21 stations</b>                   |
|                       | Nyaung Oo, Magway               |      |                                      |
| Chindwin              | Monywa                          | 2015 | 23 stations                          |
| Ayeyarwady/<br>Ngawun | Nyang Oo, Zalun, Pathein        | 2016 | 29 stations                          |