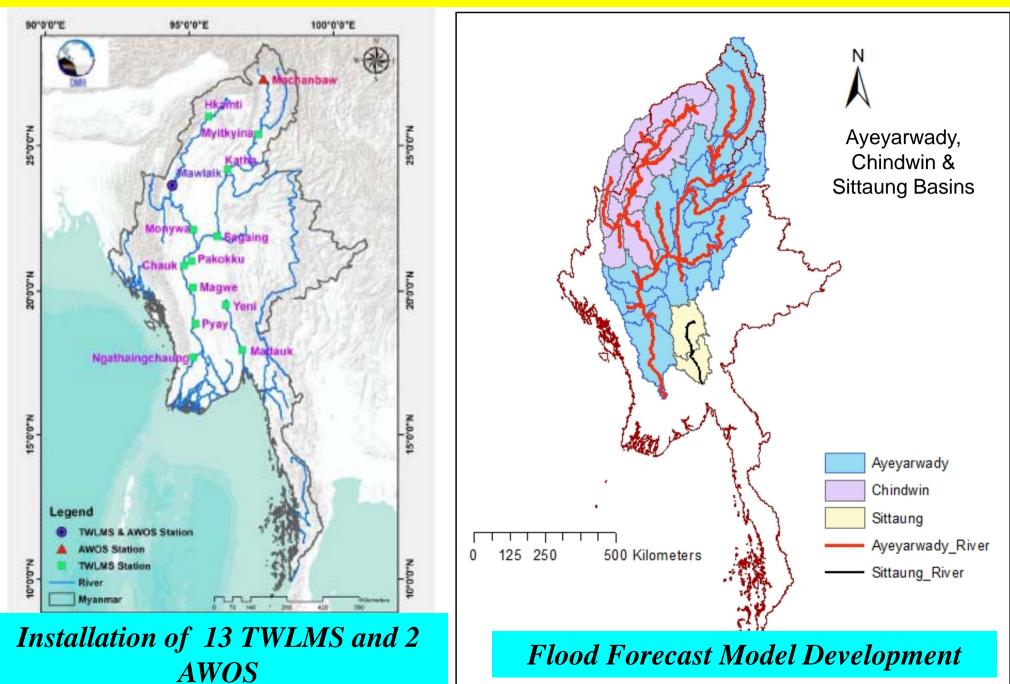

## **DMH's Water Level Observation System**

#### Manual Observation system (Most stations/ still using)

Telemetry Water Level Monitoring System (starting to upgrade some stations by Gov. Budget/ Projects)

Install the telemetry system with Funded by Norway Gov.

#### **Flood Forecasting Methods**

River Stage Correlation Method
 Multiple Linear Regression Method
 Integrated Flood Analysis System-IFAS (research)
 HBV model (testing for Chindwin)
 HEC HMS Model for Ayeyarwady, Chindwin and Sittoung river (testing)