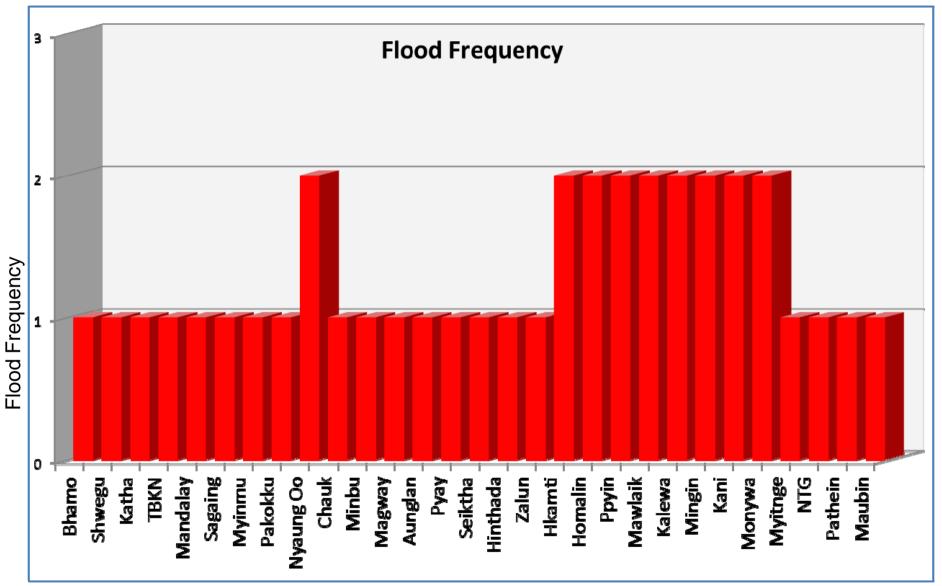

#### Occurrence of Flood Percentage in Months and Flood Frequency along Ayeyarwady River

| Monthly Flood Occurrenc |      |      |     |    | rence | % |                    | ods         |                      |
|-------------------------|------|------|-----|----|-------|---|--------------------|-------------|----------------------|
| River/<br>Station       | June | July | Aug |    | Oct   |   | Flood<br>Frequency | Flood Years | Duration(Total Year) |
| Ayeyarwady River        |      |      |     |    |       |   |                    |             |                      |
| Myitkyina               | 14   | 57   | 0   | 14 | 14    | 0 | 7                  | 7           | 1967-2016(50 yrs)    |
| Bhamo                   | 10   | 60   | 10  | 15 | 5     | 0 | 20                 | 15          | 1968-2016(49 yrs)    |
| Katha                   | 11   | 58   | 17  | 9  | 6     | 0 | 36                 | 25          | 1966-2016(51yrs)     |
| Mandalay                | 0    | 41   | 29  | 12 | 18    | 0 | 14                 | 14          | 1968-2016(49yrs)     |
| Sagaing                 | 0    | 23   | 35  | 31 | 12    | 0 | 26                 | 21          | 1966-2016(51yrs)     |
| Pakokku                 | 0    | 20   | 40  | 40 | 0     | 0 | 10                 | 7           | 1998-2016(19yrs)     |
| Nyaung Oo               | 0    | 29   | 35  | 25 | 10    | 0 | 51                 | 32          | 1966-2016 (51 yrs)   |
| Chauk                   | 0    | 27   | 45  | 18 | 9     | 0 | 11                 | 11          | 1973-2016(44yrs)     |
| Minbu                   | 0    | 23   | 41  | 27 | 9     | 0 | 44                 | 29          | 1966-2016(51yrs)     |
| Magway                  | 0    | 33   | 33  | 24 | 10    | 0 | 21                 | 12          | 1990-2016 (27 yrs)   |
| Aunglan                 | 0    | 19   | 44  | 38 | 0     | 0 | 16                 | 13          | 1973-2016(44yrs)     |
| Руау                    | 0    | 32   | 26  | 37 | 5     | 0 | 19                 | 17          | 1966-2016 (51yrs)    |
| Seiktha                 | 0    | 13   | 56  | 25 | 6     | 0 | 16                 | 9           | 1989-2016 (28yrs)    |
| Henzada                 | 0    | 24   | 47  | 24 | 5     | 0 | 58                 | 32          | 1966-2016(51yrs)     |
| Zalun                   | 0    | 15   | 44  | 32 | 9     | 0 | 34                 | 18          | 1985-2016 (32yrs)    |

#### Occurrence of Flood Percentage in Months and Flood Frequency along Chindwin and other Rivers

|               | Monthly Flood Occ |      |     |     |       |         | Floods                 |             |                      |  |
|---------------|-------------------|------|-----|-----|-------|---------|------------------------|-------------|----------------------|--|
| River/Station | June              | July | Aug | Sep | Oct   | Nov     | Flood<br>Frequenc<br>V | Flood Years | Duration(Total Year) |  |
|               |                   |      | I   |     | Chii  | ndwin   |                        |             |                      |  |
| Hkamti        | 6                 | 56   | 25  | 13  | 0     | 0       | 48                     | 31          | 1967-2016 (50yrs)    |  |
| Homalin       | 6                 | 50   | 27  | 13  | 3     | 0       | 62                     | 37          | 1968-2016(49yrs)     |  |
| Mawlaik       | 2                 | 41   | 33  | 16  | 8     | 0       | 63                     | 35          | 1965-2016(52yrs)     |  |
| Kalewa        | 2                 | 44   | 31  | 18  | 5     | 0       | 61                     | 36          | 1967-2016(50yrs)     |  |
| Monywa        | 0                 | 38   | 35  | 21  | 6     | 0       | 48                     | 32          | 1966-2016 (51yrs)    |  |
|               |                   | II   | ļ   | I   | Dokeł | ntawady |                        |             |                      |  |
| Hsipaw        | 0                 | 0    | 100 | 0   | 0     | 0       | 1                      | 1           | 1967-2016 (50yrs)    |  |
| Myitnge       | 1                 | 21   | 37  | 28  | 12    | 1       | 68                     | 35          | 1972-2016 (45yrs)    |  |
|               |                   |      | L   |     | Sitt  | oung    | · · ·                  |             |                      |  |
| Toungoo       | 0                 | 12   | 59  | 21  | 7     | 1       | 76                     | 38          | 1966-2016(52yrs)     |  |
| Madauk        | 2                 | 29   | 56  | 11  | 2     | 0       | 98                     | 45          | 1966-2016(51yrs)     |  |
|               |                   |      |     |     | Shw   | vegyin  |                        |             |                      |  |
| Shwegyin      | 2                 | 29   | 67  | 2   | 0     | 0       | 49                     | 29          | 1966-2016 (51yrs)    |  |
|               |                   |      |     |     | B     | ago     |                        |             | - 1                  |  |
| Zangtu        | 0                 | 0    | 0   | 0   | 0     | 0       | 0                      | 0           | 1987-2016 (30yrs)    |  |
| Bago          | 6                 | 29   | 65  | 0   | 0     | 0       | 17                     | 14          | 1965-2016 (52yrs)    |  |
|               |                   |      |     |     | Tha   | nlwin   |                        |             |                      |  |
| Hpa-an        | 2                 | 32   | 50  | 14  | 2     | 0       | 103                    | 43          | 1966-2016 (51yrs)    |  |
| <br>          |                   |      | Г   |     | Nga   | awun    |                        |             |                      |  |
| NTG           | 0                 | 31   | 37  | 22  | 10    |         | <b>5</b> 1             | 29          | 1985-2016 (32yrs)    |  |
| Pathein       | 0                 | 0    | 80  | 20  | 0     |         | ) 5                    | 3           | 2005-2016(12yrs)     |  |