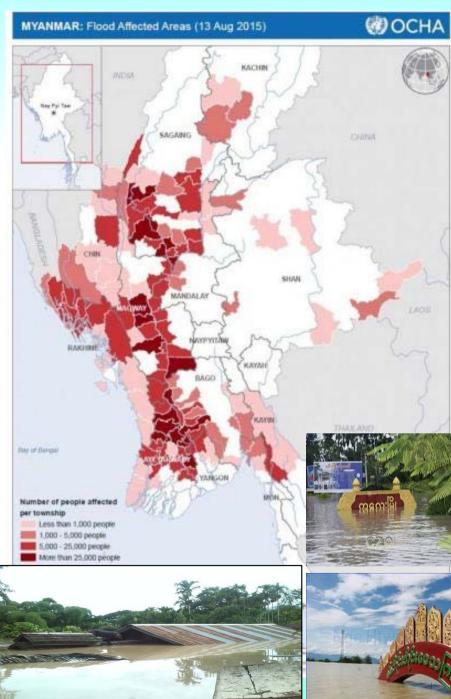

- Severe riverine floods occurred in 1974, 1997, 2004, 2015, 2016

### Severe Flood Years (Since 1966)

| River                 | Highest Water Level Recorded at | Year | Total Stations above<br>Danger Level |
|-----------------------|---------------------------------|------|--------------------------------------|
| Chindwin              | Homalin                         | 1968 | 14 stations                          |
| Ayeyarwady            | Chauk, Minbu, Aunglan, Pyay     | 1974 | 20 stations                          |
| Chindwin              | Mawlaik                         | 1976 | 18 stations                          |
| Ayeyarwady            | Myitkyina, Katha                | 1979 | 14 stations                          |
| Chindwin              | Hkamti                          | 1991 | 16 stations                          |
| Sittoung              | Madauk                          | 1997 | 19 stations                          |
| Shwegyin              | Shwegyin                        |      |                                      |
| Chindwin              | Kalewa, Monywa                  | 2002 | 15 stations                          |
| Thanlwin              | Hpa-an                          |      |                                      |
| Ayeyarwady            | Bhamo, Sagaing, Mandalay,       | 2004 | <b>21 stations</b>                   |
|                       | Nyaung Oo, Magway               |      |                                      |
| Chindwin              | Monywa                          | 2015 | 23 stations                          |
| Ayeyarwady/<br>Ngawun | Nyang Oo, Zalun, Pathein        | 2016 | 29 stations                          |