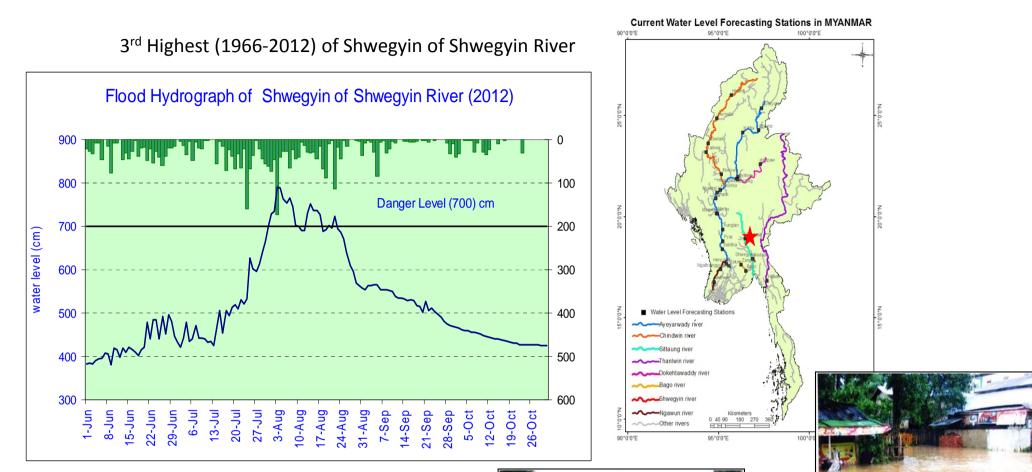

### Severe Flood Years (Since 1966)

| River                 | Highest Water Level Recorded at | Year | Total Stations above<br>Danger Level |
|-----------------------|---------------------------------|------|--------------------------------------|
| Chindwin              | Homalin                         | 1968 | 14 stations                          |
| Ayeyarwady            | Chauk, Minbu, Aunglan, Pyay     | 1974 | 20 stations                          |
| Chindwin              | Mawlaik                         | 1976 | 18 stations                          |
| Ayeyarwady            | Myitkyina, Katha                | 1979 | 14 stations                          |
| Chindwin              | Hkamti                          | 1991 | 16 stations                          |
| Sittoung              | Madauk                          | 1997 | 19 stations                          |
| Shwegyin              | Shwegyin                        |      |                                      |
| Chindwin              | Kalewa, Monywa                  | 2002 | 15 stations                          |
| Thanlwin              | Hpa-an                          |      |                                      |
| Ayeyarwady            | Bhamo, Sagaing, Mandalay,       | 2004 | <b>21 stations</b>                   |
|                       | Nyaung Oo, Magway               |      |                                      |
| Chindwin              | Monywa                          | 2015 | 23 stations                          |
| Ayeyarwady/<br>Ngawun | Nyang Oo, Zalun, Pathein        | 2016 | 29 stations                          |

#### Occurrence of Flood Percentage in Months and Flood Frequency along Chindwin and other Rivers

|               | Monthly Flood Occ |      |     |     |       |         | Floods                 |             |                      |  |
|---------------|-------------------|------|-----|-----|-------|---------|------------------------|-------------|----------------------|--|
| River/Station | June              | July | Aug | Sep | Oct   | Nov     | Flood<br>Frequenc<br>V | Flood Years | Duration(Total Year) |  |
|               |                   |      | I   |     | Chii  | ndwin   |                        |             |                      |  |
| Hkamti        | 6                 | 56   | 25  | 13  | 0     | 0       | 48                     | 31          | 1967-2016 (50yrs)    |  |
| Homalin       | 6                 | 50   | 27  | 13  | 3     | 0       | 62                     | 37          | 1968-2016(49yrs)     |  |
| Mawlaik       | 2                 | 41   | 33  | 16  | 8     | 0       | 63                     | 35          | 1965-2016(52yrs)     |  |
| Kalewa        | 2                 | 44   | 31  | 18  | 5     | 0       | 61                     | 36          | 1967-2016(50yrs)     |  |
| Monywa        | 0                 | 38   | 35  | 21  | 6     | 0       | 48                     | 32          | 1966-2016 (51yrs)    |  |
|               |                   | II   | ļ   | I   | Dokeł | ntawady |                        |             |                      |  |
| Hsipaw        | 0                 | 0    | 100 | 0   | 0     | 0       | 1                      | 1           | 1967-2016 (50yrs)    |  |
| Myitnge       | 1                 | 21   | 37  | 28  | 12    | 1       | 68                     | 35          | 1972-2016 (45yrs)    |  |
|               |                   |      | L   |     | Sitt  | oung    | · · ·                  |             |                      |  |
| Toungoo       | 0                 | 12   | 59  | 21  | 7     | 1       | 76                     | 38          | 1966-2016(52yrs)     |  |
| Madauk        | 2                 | 29   | 56  | 11  | 2     | 0       | 98                     | 45          | 1966-2016(51yrs)     |  |
|               |                   |      |     |     | Shw   | vegyin  |                        |             |                      |  |
| Shwegyin      | 2                 | 29   | 67  | 2   | 0     | 0       | 49                     | 29          | 1966-2016 (51yrs)    |  |
|               |                   |      |     |     | B     | ago     |                        |             | - 1                  |  |
| Zangtu        | 0                 | 0    | 0   | 0   | 0     | 0       | 0                      | 0           | 1987-2016 (30yrs)    |  |
| Bago          | 6                 | 29   | 65  | 0   | 0     | 0       | 17                     | 14          | 1965-2016 (52yrs)    |  |
|               |                   |      |     |     | Tha   | nlwin   |                        |             |                      |  |
| Hpa-an        | 2                 | 32   | 50  | 14  | 2     | 0       | 103                    | 43          | 1966-2016 (51yrs)    |  |
| <br>          |                   |      | Г   |     | Nga   | awun    |                        |             |                      |  |
| NTG           | 0                 | 31   | 37  | 22  | 10    |         | <b>5</b> 1             | 29          | 1985-2016 (32yrs)    |  |
| Pathein       | 0                 | 0    | 80  | 20  | 0     |         | ) 5                    | 3           | 2005-2016(12yrs)     |  |