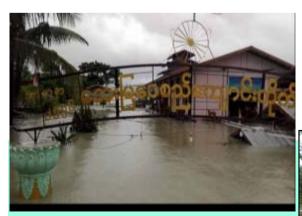

| 50.55                                 | 39.06                           |
|                    | Sittwe      | 36.06                                 | 45.67                           |
| Rakhine            | Kyaukpyu    | 35.20                                 | 47.01                           |
|                    | Thandwe     | 24.80                                 | 57.24                           |
|                    | Gwa         | 21.34                                 | 36.61                           |
|                    | Myauk U     | 29.84                                 | 38.98                           |

#### **Disasters due to Cyclone "Komen" in Myanmar (2015)**

#### Images from Cyclone "KOMEN"













## Flood affected areas and affected people(July, 2015)

















## 2015 Severe flood in Myanmar

- Cause severe flood and landslide by unusually heavy rainfall and also cyclone Komen
- Period 20 July 2015 to August
- Affected areas 12 States and Regions except from Kayah and Thanintharyi
- H.E President, in line with the section 11 of Natural Disaster Management Law, declared Chin State, Sagaing Region, Magway Region and Rakhine State as the worst disasteraffected areas on July 31.

## Damages by flood (2015)

| NO | States/<br>Regions | Damaged<br>houses | Affected<br>households | Affected people | Death toll |
|----|--------------------|-------------------|------------------------|-----------------|------------|
| 1  | Sagaing            | 1963              | 96401                  | 473329          | 46         |
| 2  | Kachin