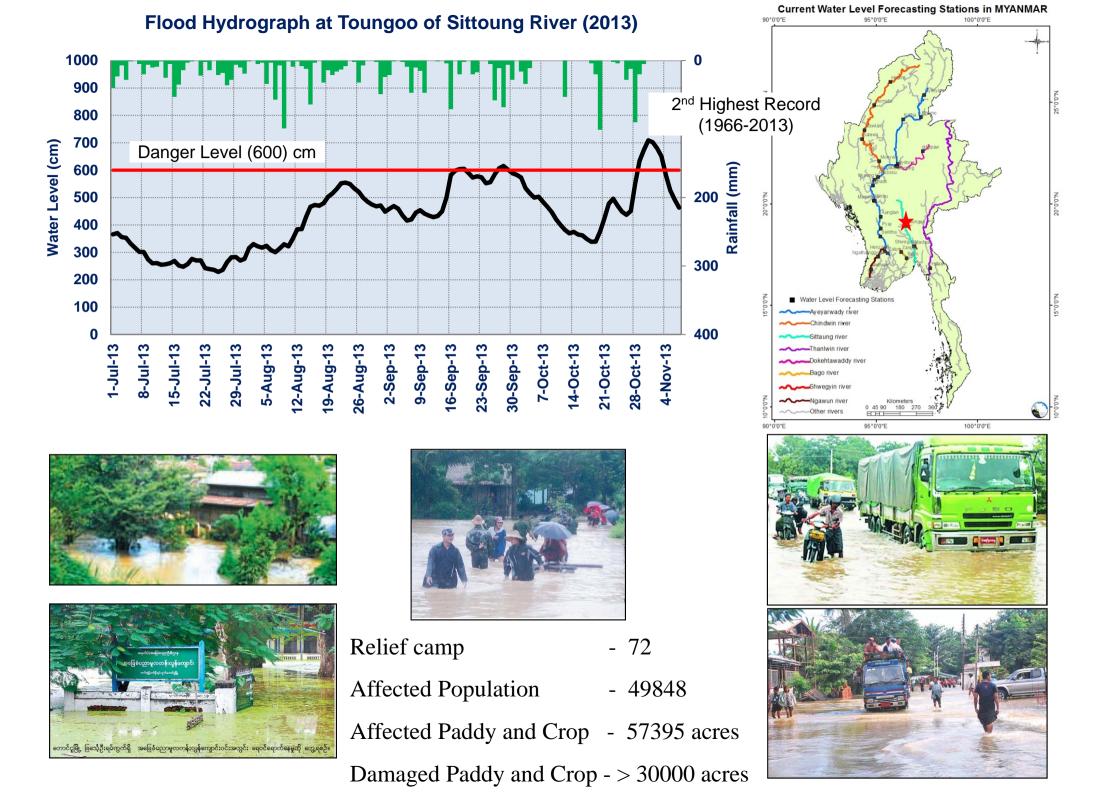

### Severe Flood Years (Since 1966)

| River                 | Highest Water Level Recorded at | Year | Total Stations above<br>Danger Level |
|-----------------------|---------------------------------|------|--------------------------------------|
| Chindwin              | Homalin                         | 1968 | 14 stations                          |
| Ayeyarwady            | Chauk, Minbu, Aunglan, Pyay     | 1974 | 20 stations                          |
| Chindwin              | Mawlaik                         | 1976 | 18 stations                          |
| Ayeyarwady            | Myitkyina, Katha                | 1979 | 14 stations                          |
| Chindwin              | Hkamti                          | 1991 | 16 stations                          |
| Sittoung              | Madauk                          | 1997 | 19 stations                          |
| Shwegyin              | Shwegyin                        |      |                                      |
| Chindwin              | Kalewa, Monywa                  | 2002 | 15 stations                          |
| Thanlwin              | Hpa-an                          |      |                                      |
| Ayeyarwady            | Bhamo, Sagaing, Mandalay,       | 2004 | <b>21 stations</b>                   |
|                       | Nyaung Oo, Magway               |      |                                      |
| Chindwin              | Monywa                          | 2015 | 23 stations                          |
| Ayeyarwady/<br>Ngawun | Nyang Oo, Zalun, Pathein        | 2016 | 29 stations                          |