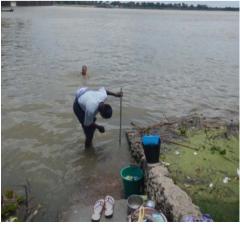

## **DMH's Water Level Observation System**

#### Manual Observation system (Most stations/ still using)

Telemetry Water Level Monitoring System (starting to upgrade some stations by Gov. Budget/ Projects)

Install the telemetry system with Funded by Norway Gov.