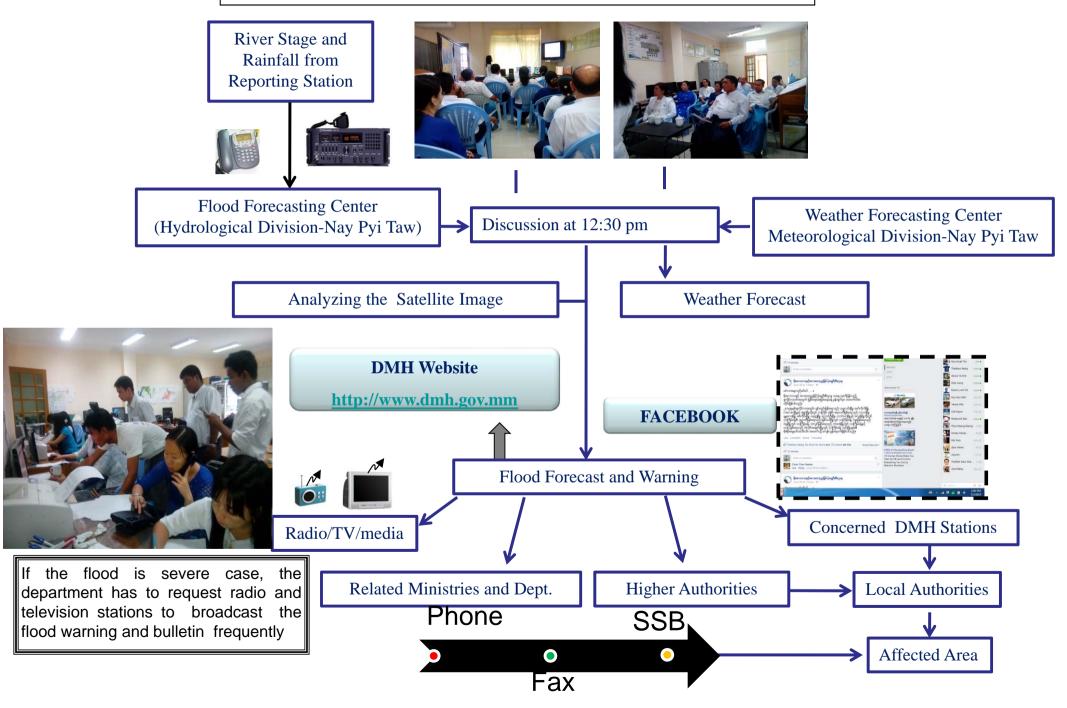

#### Flood Forecasting and Warning System and Dissemination

## **Types of Forecast**

| Types of Forecast                          | Time of Issuance                                                     | Forecast Validity                                                                                      |
|--------------------------------------------|----------------------------------------------------------------------|--------------------------------------------------------------------------------------------------------|
| General Long Range<br>Water Level Forecast | April 28                                                             | Monsoon season(Early, Mid<br>and Late)                                                                 |
| Seasonal Water Level<br>Forecast           | April 28<br>June 28<br>August 28<br>October 28                       | Early Monsoon(May- June)<br>Mid Monsoon (July-Aug)<br>Late Monsoon(Sep-Oct)<br>Winter Monsoon(Nov-Feb) |
| Monthly Water Level<br>Forecast            | 28 <sup>th</sup> of every month                                      | 1 month                                                                                                |
| 10 Days Water Level<br>Forecast            | 8 <sup>th</sup> , 18 <sup>th</sup> , 28 <sup>th</sup> of every month | 10 days                                                                                                |
| Daily Water Level<br>Forecast              | Daily                                                                | 1 Day                                                                                                  |

## Warning, Bulletin and Forecast

| Warning         | Bulletin                           | Forecast                                                               |
|-----------------|------------------------------------|------------------------------------------------------------------------|
|                 |                                    | Daily W/L Forecast                                                     |
| • Flood Warning | <ul> <li>Flood Bulletin</li> </ul> | Dekad W/L<br>Forecast                                                  |
| Minimum Alert   | <ul> <li>Significant</li> </ul>    | Monthly W/L &<br>Flood Forecast                                        |
| Water Level     | Water Level<br>Bulletin            | Seasonal W/L &<br>Flood Forecast                                       |
|                 | • Low Flow<br>Bulletin             | <ul> <li>Genera Long<br/>Range W/L &amp; Flood<br/>Forecast</li> </ul> |

#### Daily Water Level Forecasts for (41)Stations at (11) Major Rivers