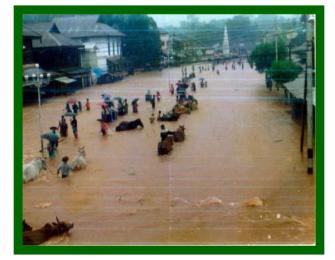

## Widespread/Riverine Floods

-mostly occur in the large and medium rivers and caused by the heaving rainfall striking at the head water region for considerable period (1-3 days), the flood wave forming at the head water started to move downward and causing flood along the river up to the deltaic area.

- Severe riverine floods occurred in 1974, 1997, 2004, 2015, 2016