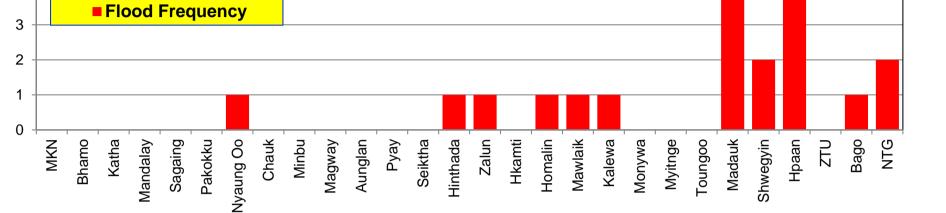

#### Occurrence of Flood Percentage in Months and Flood Frequency along Ayeyarwady River

| Monthly Flood Occurrenc |      |      |     |    | rence | % |                    | ods         |                      |
|-------------------------|------|------|-----|----|-------|---|--------------------|-------------|----------------------|
| River/<br>Station       | June | July | Aug |    | Oct   |   | Flood<br>Frequency | Flood Years | Duration(Total Year) |
| Ayeyarwady River        |      |      |     |    |       |   |                    |             |                      |
| Myitkyina               | 14   | 57   | 0   | 14 | 14    | 0 | 7                  | 7           | 1967-2016(50 yrs)    |
| Bhamo                   | 10   | 60   | 10  | 15 | 5     | 0 | 20                 | 15          | 1968-2016(49 yrs)    |
| Katha                   | 11   | 58   | 17  | 9  | 6     | 0 | 36                 | 25          | 1966-2016(51yrs)     |
| Mandalay                | 0    | 41   | 29  | 12 | 18    | 0 | 14                 | 14          | 1968-2016(49yrs)     |
| Sagaing                 | 0    | 23   | 35  | 31 | 12    | 0 | 26                 | 21          | 1966-2016(51yrs)     |
| Pakokku                 | 0    | 20   | 40  | 40 | 0     | 0 | 10                 | 7           | 1998-2016(19yrs)     |
| Nyaung Oo               | 0    | 29   | 35  | 25 | 10    | 0 | 51                 | 32          | 1966-2016 (51 yrs)   |
| Chauk                   | 0    | 27   | 45  | 18 | 9     | 0 | 11                 | 11          | 1973-2016(44yrs)     |
| Minbu                   | 0    | 23   | 41  | 27 | 9     | 0 | 44                 | 29          | 1966-2016(51yrs)     |
| Magway                  | 0    | 33   | 33  | 24 | 10    | 0 | 21                 | 12          | 1990-2016 (27 yrs)   |
| Aunglan                 | 0    | 19   | 44  | 38 | 0     | 0 | 16                 | 13          | 1973-2016(44yrs)     |
| Руау                    | 0    | 32   | 26  | 37 | 5     | 0 | 19                 | 17          | 1966-2016 (51yrs)    |
| Seiktha                 | 0    | 13   | 56  | 25 | 6     | 0 | 16                 | 9           | 1989-2016 (28yrs)    |
| Henzada                 | 0    | 24   | 47  | 24 | 5     | 0 | 58                 | 32          | 1966-2016(51yrs)     |
| Zalun                   | 0    | 15   | 44  | 32 | 9     | 0 | 34                 | 18          | 1985-2016 (32yrs)    |

#### Occurrence of Flood Percentage in Months and Flood Frequency along Chindwin and other Rivers

|               | Monthly Flood Occ |      |     |     |       |         | Floods                 |             |                      |  |
|---------------|-------------------|------|-----|-----|-------|---------|------------------------|-------------|----------------------|--|
| River/Station | June              | July | Aug | Sep | Oct   | Nov     | Flood<br>Frequenc<br>V | Flood Years | Duration(Total Year) |  |
|               |                   |      | I   |     | Chii  | ndwin   |                        |             |                      |  |
| Hkamti        | 6                 | 56   | 25  | 13  | 0     | 0       | 48                     | 31          | 1967-2016 (50yrs)    |  |
| Homalin       | 6                 | 50   | 27  | 13  | 3     | 0       | 62                     | 37          | 1968-2016(49yrs)     |  |
| Mawlaik       | 2                 | 41   | 33  | 16  | 8     | 0       | 63                     | 35          | 1965-2016(52yrs)     |  |
| Kalewa        | 2                 | 44   | 31  | 18  | 5     | 0       | 61                     | 36          | 1967-2016(50yrs)     |  |
| Monywa        | 0                 | 38   | 35  | 21  | 6     | 0       | 48                     | 32          | 1966-2016 (51yrs)    |  |
|               |                   | II   | ļ   | I   | Dokeł | ntawady |                        |             |                      |  |
| Hsipaw        | 0                 | 0    | 100 | 0   | 0     | 0       | 1                      | 1           | 1967-2016 (50yrs)    |  |
| Myitnge       | 1                 | 21   | 37  | 28  | 12    | 1       | 68                     | 35          | 1972-2016 (45yrs)    |  |
|               |                   |      | L   |     | Sitt  | oung    | · · ·                  |             |                      |  |
| Toungoo       | 0                 | 12   | 59  | 21  | 7     | 1       | 76                     | 38          | 1966-2016(52yrs)     |  |
| Madauk        | 2                 | 29   | 56  | 11  | 2     | 0       | 98                     | 45          | 1966-2016(51yrs)     |  |
|               |                   |      |     |     | Shw   | vegyin  |                        |             |                      |  |
| Shwegyin      | 2                 | 29   | 67  | 2   | 0     | 0       | 49                     | 29          | 1966-2016 (51yrs)    |  |
|               |                   |      |     |     | B     | ago     |                        |             | - 1                  |  |
| Zangtu        | 0                 | 0    | 0   | 0   | 0     | 0       | 0                      | 0           | 1987-2016 (30yrs)    |  |
| Bago          | 6                 | 29   | 65  | 0   | 0     | 0       | 17                     | 14          | 1965-2016 (52yrs)    |  |
|               |                   |      |     |     | Tha   | nlwin   |                        |             |                      |  |
| Hpa-an        | 2                 | 32   | 50  | 14  | 2     | 0       | 103                    | 43          | 1966-2016 (51yrs)    |  |
| <br>          |                   |      | Г   |     | Nga   | awun    |                        |             |                      |  |
| NTG           | 0                 | 31   | 37  | 22  | 10    |         | <b>5</b> 1             | 29          | 1985-2016 (32yrs)    |  |
| Pathein       | 0                 | 0    | 80  | 20  | 0     |         | ) 5                    | 3           | 2005-2016(12yrs)     |  |