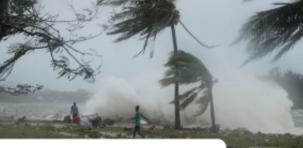

#### **Flash Floods**

-usually occur in small rivers and tributaries of large rivers and in streams in mountainous regions

-Due to heavy rainfall during short time and flood wave move downward swiftly

- -Flash Floods in Myanmar
- Manchaung Flash Flood (at Shwe Settaw Pagoda) in 1987