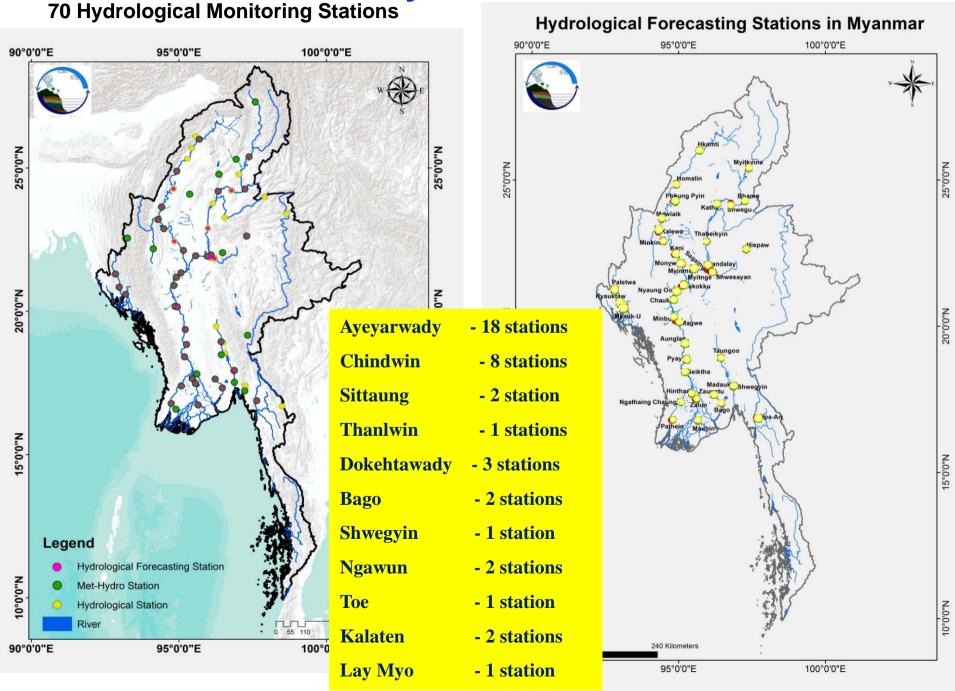

## **DMH's Water Level Observation System**

#### Manual Observation system (Most stations/ still using)

Telemetry Water Level Monitoring System (starting to upgrade some stations by Gov. Budget/ Projects)

Install the telemetry system with Funded by Norway Gov.