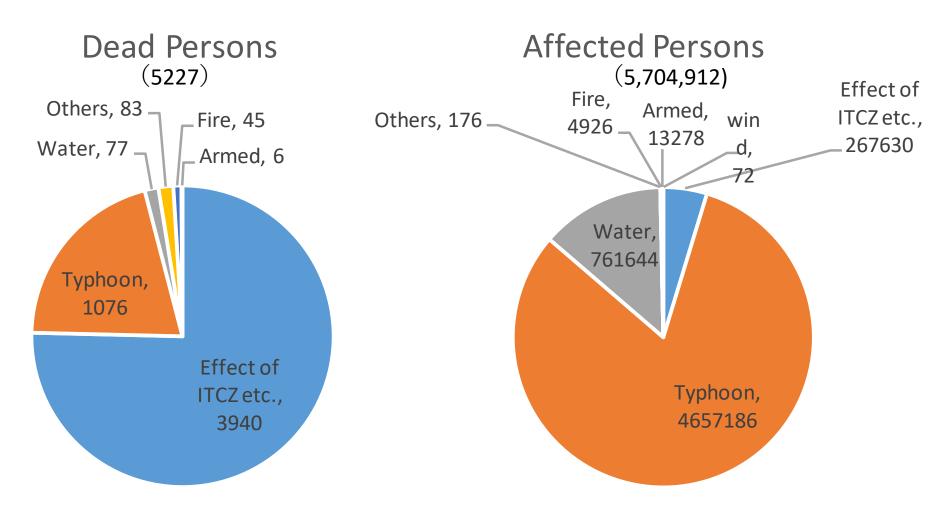

#### Casualties in 2012-2017

Effect of ITCZ etc.: Effect of ITCZ(Intertropical Convergence Zone),LPA, southwest Water: Flood, Flooding, Flash Flood, Landslide, Strong waves, Drowning, Sea swell