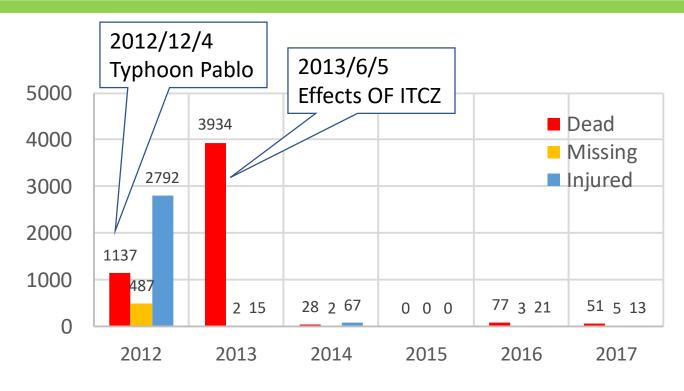

#### Extreme Events in 2012-2017

|   | Event                                            | Death                |   | Event                                | Affected<br>Persons                         |  |
|---|--------------------------------------------------|----------------------|---|--------------------------------------|---------------------------------------------|--|
| 1 | 2013/6/5 Effects of ITCZ                         | 3875<br>(Davao City) | 1 | 2012/12/4 Typhoon<br>Pablo           | 4295416                                     |  |
| 2 | 2012/12/4 Typhoon<br>Pablo                       | 1073                 | 2 | 2013/1/20 Flood in<br>Davao Oriental | 344778<br>(Davao                            |  |
| 3 | 2016/2/9 Bombing                                 | (Davao City)         |   |                                      | Oriental)<br>(Death 4)                      |  |
| 4 | 2012/1/5 Landslide                               |                      |   | 2017/12/21 Typhoon<br>Vinta          | 204175<br>(Davao Del<br>Norte)<br>(Dearh 1) |  |
| 5 | 2013/6/13 Effects of Southwest                   | 40<br>(Davao City)   | 4 | 2017/1/21 Flooding                   | 199217                                      |  |
|   |                                                  |                      |   |                                      | (Davao Del<br>Norte)<br>(Dearh 1)           |  |
|   | ed persons by 2013/6/5 Entertropical Convergence |                      | 5 | 2014/1/11 LPA                        | 182001<br>(Davao<br>Oriental)<br>(Death 12) |  |