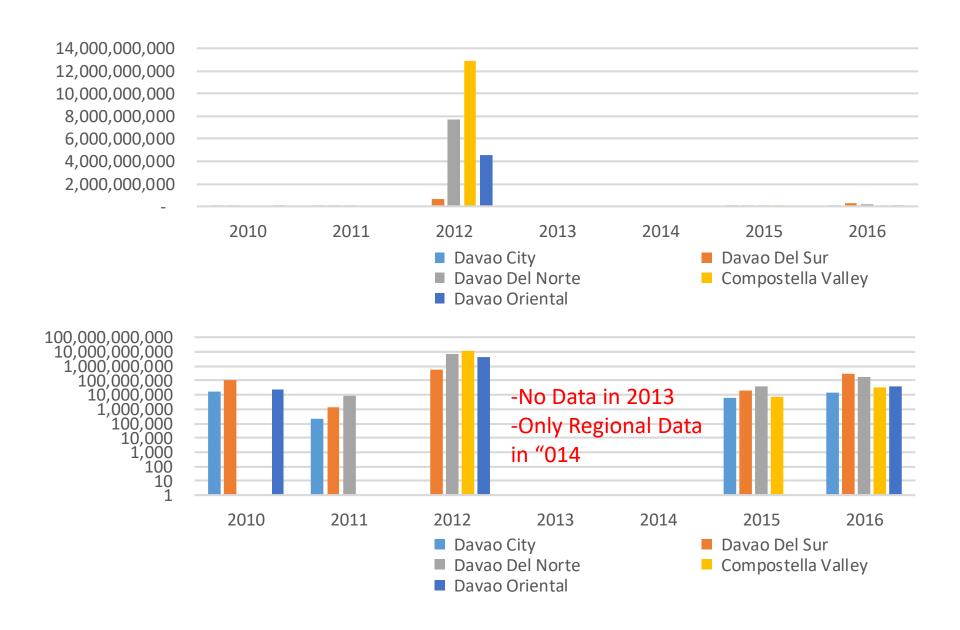

### Agricultural Damage Data in 2010-2016

|    | Р                     | Q     | R                    | S          | Т                           | U                     | V      | W            | X             | Y                     | Z           | AA          | AB               | AC          |
|----|-----------------------|-------|----------------------|------------|-----------------------------|-----------------------|--------|--------------|---------------|-----------------------|-------------|-------------|------------------|-------------|
| _  | C                     | ORN   |                      |            |                             |                       | HVCC   |              |               | FISHERIES             | LIVESTOCK/  | IRRIGATION  | INFRA-STRUCTURE  | FACILITIES/ |
| ₹  | EA AFFECTED (HA)      |       | PRODUCTION           | LOSS       |                             | AREA AFFECTED (HA     | A)     | PRODUCTION L | .oss          | FISHERIES             | POULTRY     | IKKIGATION  | INFRA-STRUCTURE  | EQUIPMENTS  |
|    | W/ Chance of Recovery | Total | Volume               | Value      | W/ No Chance of<br>Recovery | W/ Chance of Recovery | Total  | Volume       | Value         | Value                 | Value       |             |                  | Value       |
|    |                       |       | (MT)                 | (P)        | Recovery                    |                       |        | (MT)         | (P)           | (P)                   | (P)         |             |                  | (P)         |
|    |                       |       |                      |            |                             |                       |        |              |               |                       |             |             |                  |             |
|    | 3,484                 | 6,591 | 5,118                | 66,530,568 |                             |                       |        |              |               |                       |             |             |                  |             |
|    | 3,484                 | 6,591 | 5,118                | 66,530,568 | -                           |                       |        |              |               | -                     | -           |             |                  | -           |
|    |                       |       |                      |            |                             |                       | 1872.2 |              |               |                       | I IVENTANIZ |             | F 1 3 11 17 15 3 |             |
| L  |                       | ORN   |                      |            | HVCC                        |                       |        |              | FISHERIES     | HERIES LIVESTOCK/ IRE | IRRIGATION  | FACILITIES/ |                  |             |
| RE | EA AFFECTED (HA)      |       | PRODUCTION<br>Volume | Value      |                             | AREA AFFECTED (H      | A)     | PRODUCTION L | .OSS<br>Value | Value                 | POULTRY     |             | EQUIPMENTS       |             |
|    | W/ Chance of Recovery | Total |                      |            | W/ No Chance of<br>Recovery | W/ Chance of Recovery | Total  |              |               |                       | Value       |             | Value            |             |
| H  |                       |       | (MT)                 | (P)        | -                           |                       |        | (MT)         | (P)           | (P)                   | (P)         |             | (P)              |             |
|    | 20                    | 106   | 240                  | 3,120,000  |                             |                       |        |              |               |                       |             |             |                  |             |
|    |                       |       |                      |            |                             |                       |        |              |               |                       |             |             |                  |             |
|    |                       |       |                      |            |                             |                       |        |              |               |                       |             |             |                  |             |
|    |                       |       |                      |            |                             |                       |        |              |               |                       |             |             |                  |             |
|    |                       |       |                      |            |                             |                       |        |              |               |                       |             |             |                  |             |
|    |                       |       |                      |            |                             |                       |        |              |               |                       |             |             |                  |             |
|    | 20                    | 106   | 240                  | 3,120,000  |                             |                       |        |              |               |                       |             |             |                  |             |

#### Agricultural Production Loss (P) in 2010-2016