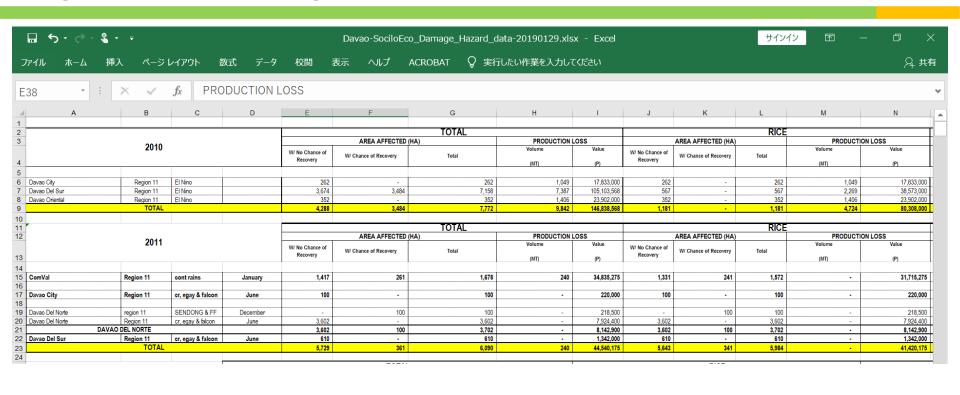

### Agricultural Damage Data in 2010-2016

|    | Р                     | Q     | R                    | S          | Т                           | U                     | V      | W            | X             | Y                     | Z           | AA          | AB               | AC          |
|----|-----------------------|-------|----------------------|------------|-----------------------------|-----------------------|--------|--------------|---------------|-----------------------|-------------|-------------|------------------|-------------|
| _  | C                     | ORN   |                      |            |                             |                       | HVCC   |              |               | FISHERIES             | LIVESTOCK/  | IRRIGATION  | INFRA-STRUCTURE  | FACILITIES/ |
| ₹  | EA AFFECTED (HA)      |       | PRODUCTION           | LOSS       |                             | AREA AFFECTED (HA     | A)     | PRODUCTION L | .oss          | FISHERIES             | POULTRY     | IKKIGATION  | INFRA-STRUCTURE  | EQUIPMENTS  |
|    | W/ Chance of Recovery | Total | Volume               | Value      | W/ No Chance of<br>Recovery | W/ Chance of Recovery | Total  | Volume       | Value         | Value                 | Value       |             |                  | Value       |
|    |                       |       | (MT)                 | (P)        | Recovery                    |                       |        | (MT)         | (P)           | (P)                   | (P)         |             |                  | (P)         |
|    |                       |       |                      |            |                             |                       |        |              |               |                       |             |             |                  |             |
|    | 3,484                 | 6,591 | 5,118                | 66,530,568 |                             |                       |        |              |               |                       |             |             |                  |             |
|    | 3,484                 | 6,591 | 5,118                | 66,530,568 | -                           |                       |        |              |               | -                     | -           |             |                  | -           |
|    |                       |       |                      |            |                             |                       | 1872.2 |              |               |                       | I IVENTANIZ |             | F 1 3 11 17 15 3 |             |
| L  |                       | ORN   |                      |            | HVCC                        |                       |        |              | FISHERIES     | HERIES LIVESTOCK/ IRE | IRRIGATION  | FACILITIES/ |                  |             |
| RE | EA AFFECTED (HA)      |       | PRODUCTION<br>Volume | Value      |                             | AREA AFFECTED (H      | A)     | PRODUCTION L | .OSS<br>Value | Value                 | POULTRY     |             | EQUIPMENTS       |             |
|    | W/ Chance of Recovery | Total |                      |            | W/ No Chance of<br>Recovery | W/ Chance of Recovery | Total  |              |               |                       | Value       |             | Value            |             |
| H  |                       |       | (MT)                 | (P)        | -                           |                       |        | (MT)         | (P)           | (P)                   | (P)         |             | (P)              |             |
|    | 20                    | 106   | 240                  | 3,120,000  |                             |                       |        |              |               |                       |             |             |                  |             |
|    |                       |       |                      |            |                             |                       |        |              |               |                       |             |             |                  |             |
|    |                       |       |                      |            |                             |                       |        |              |               |                       |             |             |                  |             |
|    |                       |       |                      |            |                             |                       |        |              |               |                       |             |             |                  |             |
|    |                       |       |                      |            |                             |                       |        |              |               |                       |             |             |                  |             |
|    |                       |       |                      |            |                             |                       |        |              |               |                       |             |             |                  |             |
|    | 20                    | 106   | 240                  | 3,120,000  |                             |                       |        |              |               |                       |             |             |                  |             |

#### Agricultural Production Loss (P) in 2010-2016