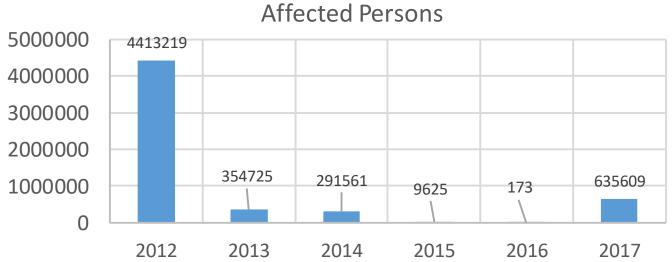

#### Extreme Events in 2012-2017

|   | Event                                            | Death                |   | Event                                | Affected<br>Persons                         |  |
|---|--------------------------------------------------|----------------------|---|--------------------------------------|---------------------------------------------|--|
| 1 | 2013/6/5 Effects of ITCZ                         | 3875<br>(Davao City) | 1 | 2012/12/4 Typhoon<br>Pablo           | 4295416                                     |  |
| 2 | 2012/12/4 Typhoon<br>Pablo                       | 1073                 | 2 | 2013/1/20 Flood in<br>Davao Oriental | 344778<br>(Davao                            |  |
| 3 | 2016/2/9 Bombing                                 | (Davao City)         |   |                                      | Oriental)<br>(Death 4)                      |  |
| 4 | 2012/1/5 Landslide                               |                      |   | 2017/12/21 Typhoon<br>Vinta          | 204175<br>(Davao Del<br>Norte)<br>(Dearh 1) |  |
| 5 | 2013/6/13 Effects of Southwest                   | 40<br>(Davao City)   | 4 | 2017/1/21 Flooding                   | 199217                                      |  |
|   |                                                  |                      |   |                                      | (Davao Del<br>Norte)<br>(Dearh 1)           |  |
|   | ed persons by 2013/6/5 Entertropical Convergence |                      | 5 | 2014/1/11 LPA                        | 182001<br>(Davao<br>Oriental)<br>(Death 12) |  |